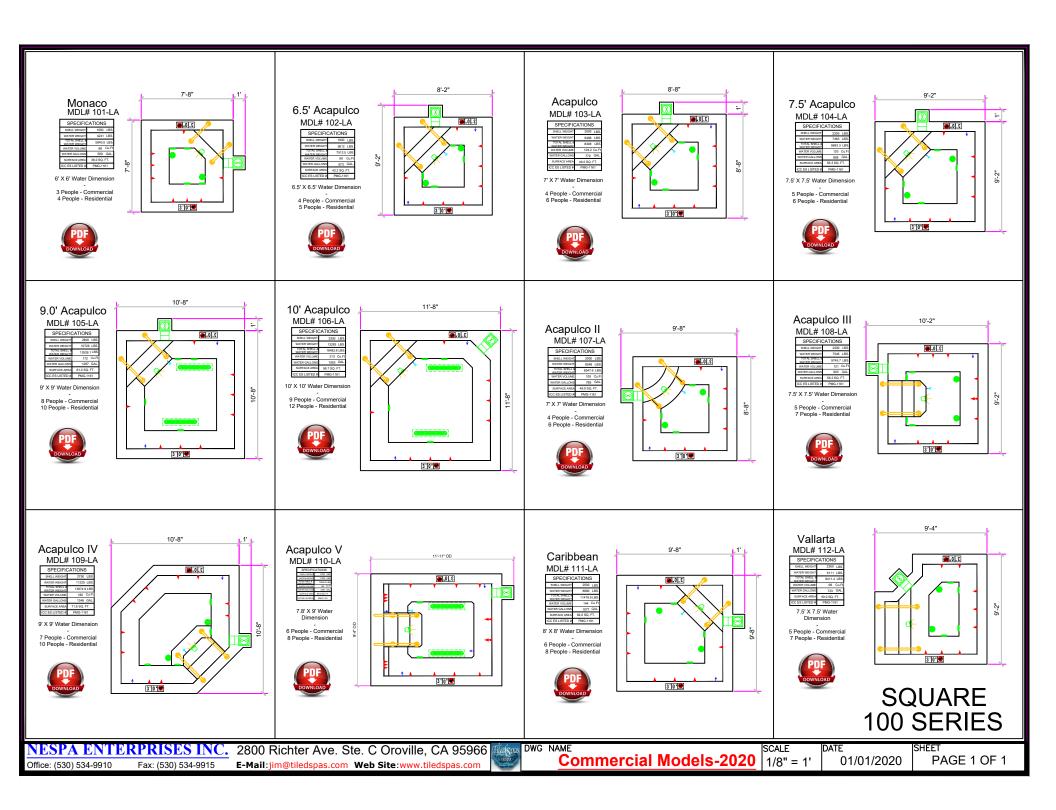

Office: (530) 534-9910



# SQUARE 100 SERIES









#### RECTANGLE 200 SERIES







# RADIUS 300 SERIES









## OCTAGON 400 SERIES











## ROUND 500 SERIES







| SPECIFICATIONS  |              |  |
|-----------------|--------------|--|
| SHELL WEIGHT    | 2600 LBS.    |  |
| WATER WEIGHT    | 5488 LBS     |  |
| WATER WEIGHT    | 8087.7 LBS   |  |
| WATER VOLUME    | 110 Cu.Ft.   |  |
| WATER GALLONS   | 823 GAL      |  |
| SURFACE AREA    | 44.5 SQ. FT. |  |
| ICC ES LISTED # | PMG-1161     |  |

7' Dia. Water Dimension

4 People - Commercial 7 People - Residential





#### Serenity 8 MDL# 513

| SPECIFICATIONS                |              |  |
|-------------------------------|--------------|--|
| SHELL WEIGHT                  | 2900 LBS     |  |
| WATER WEIGHT                  | 6935 LBS     |  |
| TOTAL SHELL &<br>W