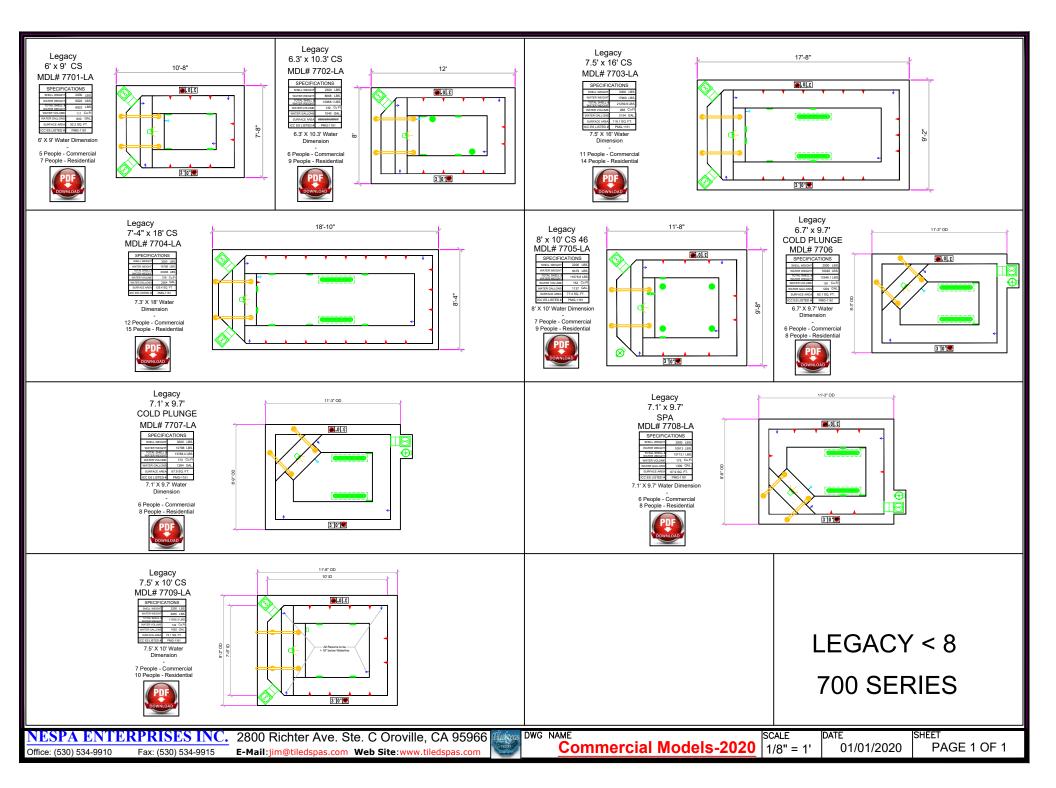

# MIRAGE 600 SERIES

LEGACY 700 SERIES

NESPA ENTERPRISES INC.

Office: (530) 534-9910

2800 Richter Ave. Ste. C Oroville, CA 95966

Fax: (530) 534-9915

**E-Mail**:jim@tiledspas.com **Web Site**:www.tiledspas.com

**Commercial Models-2020** 1/8" = 1'

01/01/2020

PAGE 1 OF 1

Legacy 12-10 x 28 QS MDL# 7128-LA

Legacy 12' x 20' DS

MDL# 7125-LA

SPECIFICATIONS

12' X 20' Water