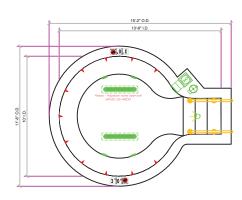

8' Dia. Water Dimension

5 People - Commercial 7 People - Residential

Serenity 9 MDL# 514

| SPECIFICATIONS                |              |
|-------------------------------|--------------|
| SHELL WEIGHT                  | 3400 LBS     |
| WATER WEIGHT                  | 8980 LBS     |
| TOTAL SHELL &<br>WATER WEIGHT | 12379.9 LBS  |
| WATER VOLUME                  | 180 Cu.Ft    |
| WATER GALLONS                 | 1346 GAL     |
| SURFACE AREA                  | 73.3 SQ. FT. |
| ICC ES LISTED #               | PMG-1161     |