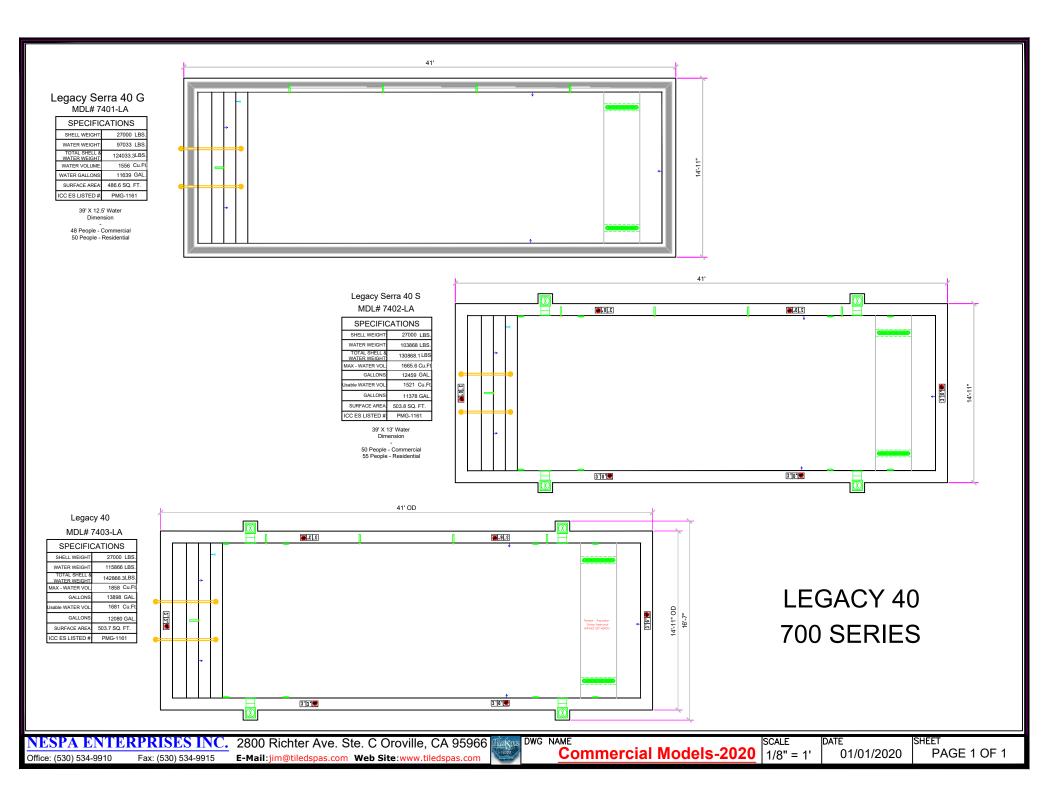

# MIRAGE 600 SERIES

LEGACY 700 SERIES

NESPA ENTERPRISES INC.

Office: (530) 534-9910

2800 Richter Ave. Ste. C Oroville, CA 95966

Fax: (530) 534-9915

**E-Mail**:jim@tiledspas.com **Web Site**:www.tiledspas.com

**Commercial Models-2020** 1/8" = 1'

01/01/2020

PAGE 1 OF 1

Legacy 12-10 x 28 QS MDL# 7128-LA

Legacy 12' x 20' DS

MDL# 7125-LA

SPECIFICATIONS

12' X 20' Water