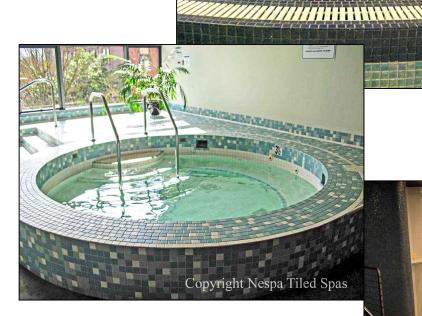

## ROUND 500 SERIES

| SPECIFICATIONS  |              |  |
|-----------------|--------------|--|
| SHELL WEIGHT    | 2600 LBS.    |  |
| WATER WEIGHT    | 5488 LBS     |  |
| WATER WEIGHT    | 8087.7 LBS   |  |
| WATER VOLUME    | 110 Cu.Ft.   |  |
| WATER GALLONS   | 823 GAL      |  |
| SURFACE AREA    | 44.5 SQ. FT. |  |
| ICC ES LISTED # | PMG-1161     |  |