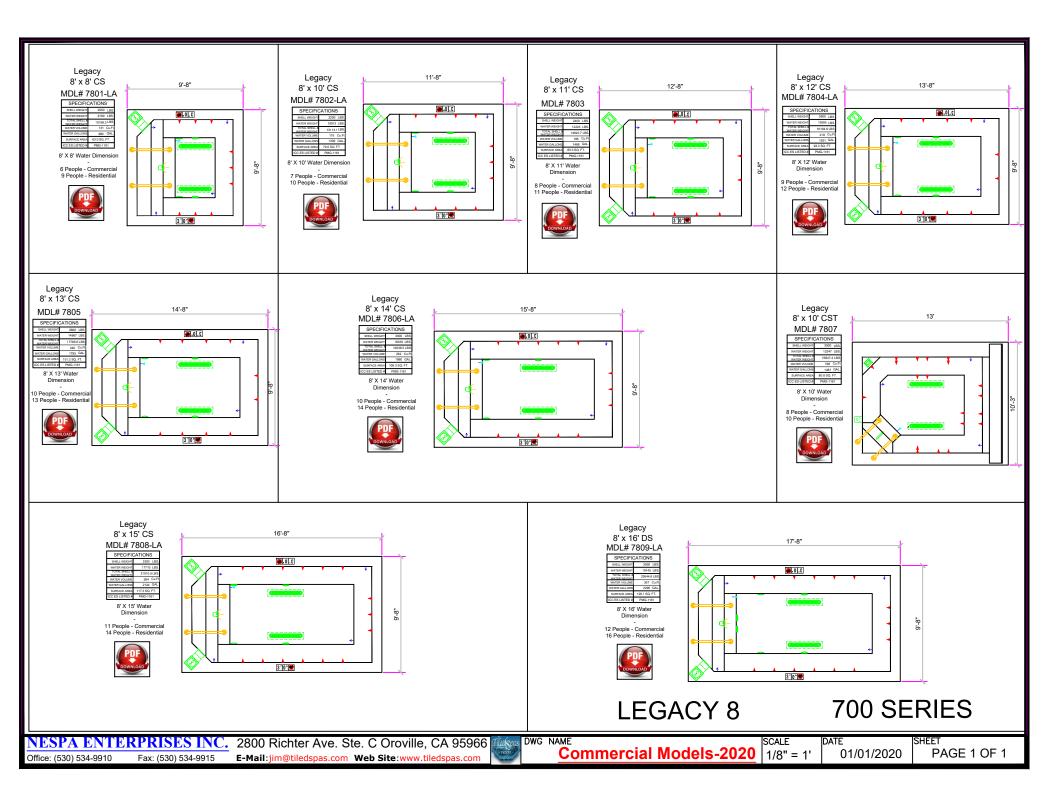

|  |
| 10' Dia. Water  |              |  |

Dimension

8 People - Commercial 11 People - Residential





#### 9' Round 32

| MDL# 516        |              |  |
|-----------------|--------------|--|
| SPECIFICATIONS  |              |  |
| SHELL WEIGHT    | 2600 LBS.    |  |
| WATER WEIGHT    | 8543 LBS.    |  |
| TOTAL SHELL &   | 11143.4 LBS. |  |
| WATER VOLUME    | 137 Cu.Ft    |  |
| WATER GALLONS   | 1025 GAL.    |  |
| SURFACE AREA    | 63.6 SQ. FT. |  |
| ICC ES LISTED # | PMG-1161     |  |

9' Dia. Water Dimension





**ROUND** 500 SERIES

NESPA ENTERPRISES INC.

2800 Richter Ave. Ste. C Oroville, CA 95966

E-Mail:jim@tiledspas.com Web Site:www.tiledspas.com 

DWG NAME

Commercial Models-2020 | 1/8" = 1'



PAGE 1 OF 1



# MIRAGE 600 SERIES













LEGACY 700 SERIES













NESPA ENTERPRISES INC.

Office: (530) 534-9910

2800 Richter Ave. Ste. C Oroville, CA 95966

Fax: (530) 534-9915

**E-Mail**:jim@tiledspas.com **Web Site**:www.tiledspas.com

**Commercial Models-2020** 1/8" = 1'

01/01/2020

PAGE 1 OF 1













Legacy 12-10 x 28 QS MDL# 7128-LA

Legacy 12' x 20' DS

MDL# 7125-LA

SPECIFICATIONS

12' X 20' Water

Dimension

15 People - Commercial

20 People - Residential

L 8 HT 56103.8 LBS 864 Ci

| SPECIFICATIONS                |               |  |
|-------------------------------|---------------|--|
| SHELL WEIGHT                  | 20000 LBS.    |  |
| WATER WEIGHT                  | 64706 LBS.    |  |
| TOTAL SHELL &<br>WATER WEIGHT | 84705.5 LBS.  |  |
| WATER VOLUME                  | 1297 Cu.Ft    |  |
| WATER GALLONS                 | 97