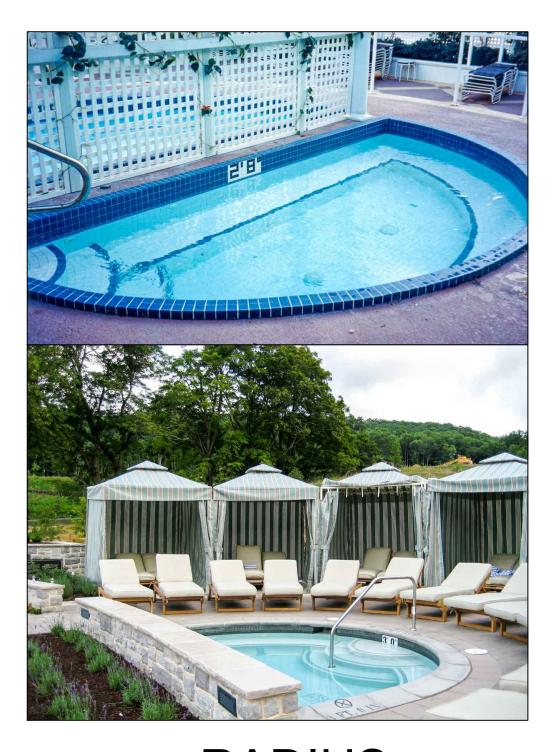

Office: (530) 534-9910



# SQUARE 100 SERIES









#### RECTANGLE 200 SERIES







# RADIUS 300 SERIES









## OCTAGON 400 SERIES











## ROUND 500 SERIES







| SPECIFICATIONS  |              |  |
|-----------------|--------------|--|
| SHELL WEIGHT    | 2600 LBS.    |  |
| WATER WEIGHT    | 5488 LBS     |  |
| WATER WEIGHT    | 8087.7 LBS   |  |
| WATER VOLUME    | 110 Cu.Ft.   |  |
| WATER GALLONS   | 823 GAL      |  |
| SURFACE AREA    | 44.5 SQ. FT. |  |
| ICC ES LISTED # | PMG-1161     |  |

7' Dia. Water Dimension

4 People - Commercial 7 People - Residential





#### Serenity 8 MDL# 513

| SPECIFICATIONS                |              |  |
|-------------------------------|--------------|--|
| SHELL WEIGHT                  | 2900 LBS     |  |
| WATER WEIGHT                  | 6935 LBS     |  |
| TOTAL SHELL &<br>WATER WEIGHT | 9834.5 LBS.  |  |
| WAT