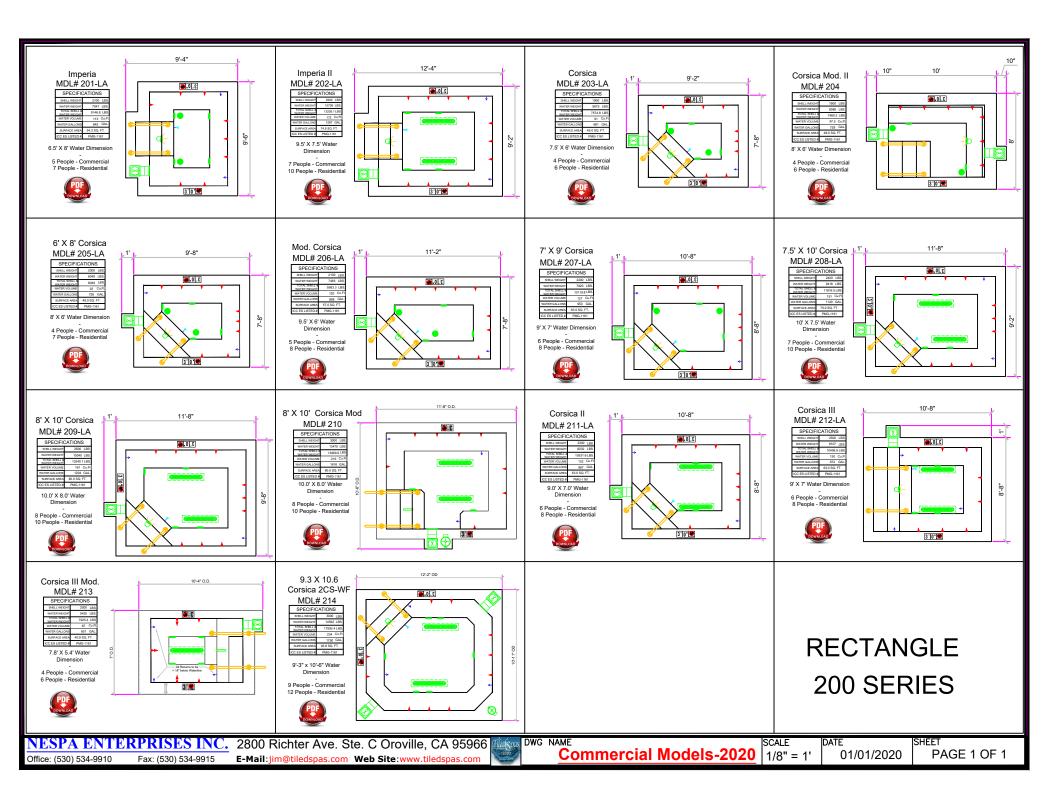

Office: (530) 534-9910



# SQUARE 100 SERIES









#### RECTANGLE 200 SERIES







# RADIUS 300 SERIES









## OCTAGON 400 SERIES











## ROUND 500 SERIES







| SPECIFICATIONS  |              |  |
|-----------------|--------------|--|
| SHELL WEIGHT    | 2600 LBS.    |  |
| WATER WEIGHT    | 5488 LBS     |  |
| WATER WEIGHT    | 8087.7 LBS   |  |
| WATER VOLUME    | 110 Cu.Ft.   |  |
| WATER GALLONS   | 823 GAL      |  |
| SURFACE AREA    | 44.5 SQ. FT. |  |
| ICC ES LISTED # | PMG-1161     |  |

7' Dia. Water Dimension

4 People - Commercial 7 People - Residential





#### Serenity 8 MDL# 513

| SPECIFICATIONS                |              |  |
|-------------------------------|--------------|--|
| SHELL WEIGHT                  | 2900 LBS     |  |
| WATER WEIGHT                  | 6935 LBS     |  |
| TOTAL SHELL &<br>WATER WEIGHT | 9834.5 LBS.  |  |
| W