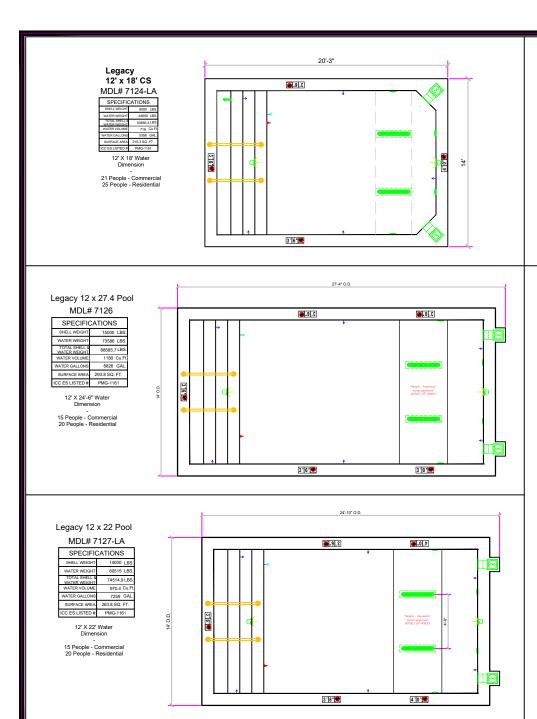

# MIRAGE 600 SERIES

LEGACY 700 SERIES

NESPA ENTERPRISES INC.

Office: (530) 534-9910

2800 Richter Ave. Ste. C Oroville, CA 95966

Fax: (530) 534-9915

**E-Mail**:jim@tiledspas.com **Web Site**:www.tiledspas.com

**Commercial Models-2020** 1/8" = 1'

01/01/2020

PAGE 1 OF 1

Legacy 12-10 x 28 QS MDL# 7128-LA

Legacy 12' x 20' DS

MDL# 7125-LA

SPECIFICATIONS

12' X 20' Water

Dimension

15 People - Commercial

20 People - Residential

L 8 HT 56103.8 LBS 864 Ci

| SPECIFICATIONS                |               |  |
|-------------------------------|---------------|--|
| SHELL WEIGHT                  | 20000 LBS.    |  |
| WATER WEIGHT                  | 64706 LBS.    |  |
| TOTAL SHELL &<br>WATER WEIGHT | 84705.5 LBS.  |  |
| WATER VOLUME                  | 1297 Cu.Ft    |  |
| WATER GALLONS                 | 9702 GAL      |  |
| SURFACE AREA                  | 355.7 SQ. FT. |  |
| CC ES LISTED #                | PMG-1161      |  |
|                               |               |  |

LEGACY 12 700 SERIES

12'-10" X 28' Water Dimension 20 People - Commercial 25 People - Residential

NESPA ENTERPRISES INC.

2800 Richter Ave. Ste. C Oroville, CA 95966 DWG NAME

Office: (530) 534-9910 Fax: (530) 534-9915