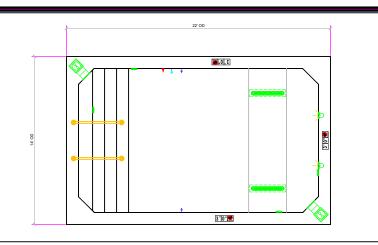

# MIRAGE 600 SERIES

LEGACY 700 SERIES

NESPA ENTERPRISES INC.

Office: (530) 534-9910

2800 Richter Ave. Ste. C Oroville, CA 95966

Fax: (530) 534-9915

**E-Mail**:jim@tiledspas.com **Web Site**:www.tiledspas.com

**Commercial Models-2020** 1/8" = 1'

01/01/2020

PAGE 1 OF 1

Legacy 12-10 x 28 QS MDL# 7128-LA

Legacy 12' x 20' DS

MDL# 7125-LA

SPECIFICATIONS

12' X 20' Water

Dimension

15 People - Commercial

20 People - Residential

L 8 HT 56103.8 LBS 864 Ci

| SPECIFICATIONS                |               |  |
|-------------------------------|---------------|--|
| SHELL WEIGHT                  | 20000 LBS.    |  |
| WATER WEIGHT                  | 64706 LBS.    |  |
| TOTAL SHELL &<br>WATER WEIGHT | 84705.5 LBS.  |  |
| WATER VOLUME                  | 1297 Cu.Ft    |  |
| WATER GALLONS                 | 9702 GAL      |  |
| SURFACE AREA                  | 355.7 SQ. FT. |  |
| CC ES LISTED #                | PMG-1161      |  |
|                               |               |  |

LEGACY 12 700 SERIES

12'-10" X 28' Water Dimension 20 People - Commercial 25 People - Residential

NESPA ENTERPRISES INC.

2800 Richter Ave. Ste. C Oroville, CA 95966 DWG NAME

Office: (530) 534-9910 Fax: (530) 534-9915

**E-Mail**:jim@tiledspas.com **Web Site**:www.tiledspas.com

Commercial Models-2020 SCALE 1/8" = 1'

01/01/2020

PAGE 1 OF 1