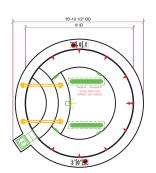

7' Dia. Water Dimension

4 People - Commercial 7 People - Residential

#### Serenity 8 MDL# 513

| SPECIFICATIONS                |              |  |
|-------------------------------|--------------|--|
| SHELL WEIGHT                  | 2900 LBS     |  |
| WATER WEIGHT                  | 6935 LBS     |  |
| TOTAL SHELL &<br>WATER WEIGHT | 9834.5 LBS.  |  |
| WATER VOLUME                  | 139 Cu.Ft    |  |
| WATER GALLONS                 | 1040 GAL     |  |
| SURFACE AREA                  | 58.2 SQ. FT. |  |
| ICC ES LISTED #               | PMG-1161     |  |