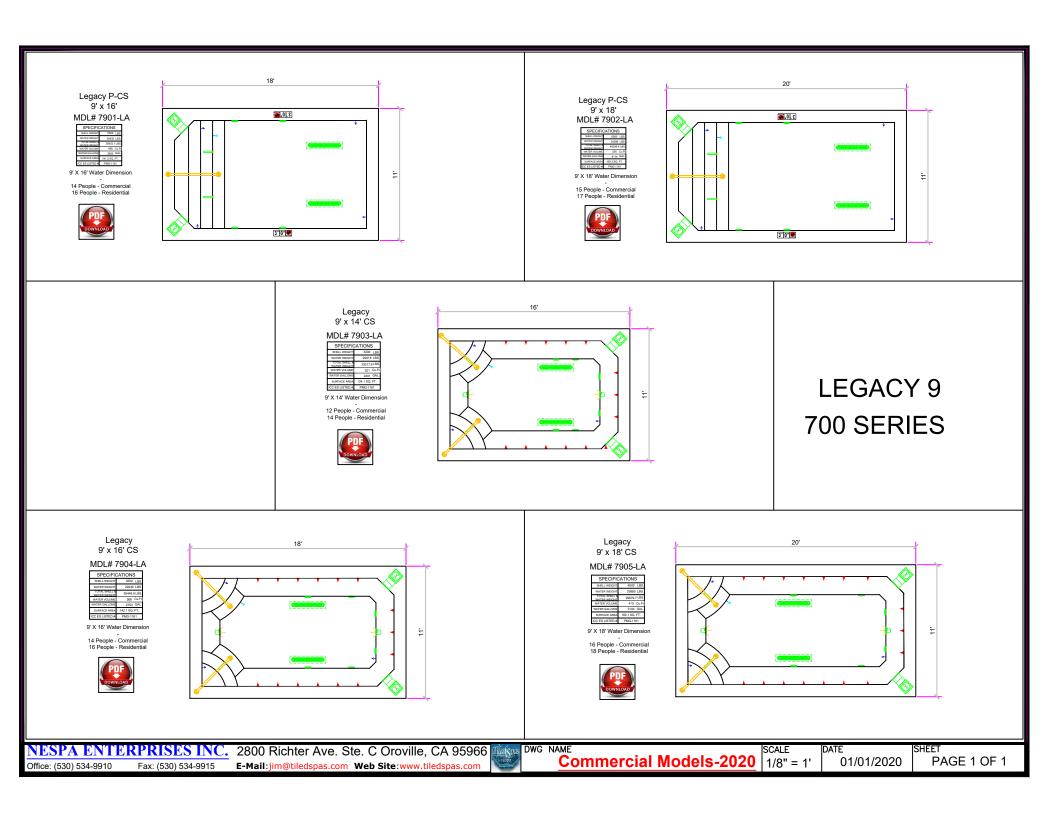

L WEIGHT    | 2600 LBS.    |  |
| WATER WEIGHT    | 8543 LBS.    |  |
| TOTAL SHELL &   | 11143.4 LBS. |  |
| WATER VOLUME    | 137 Cu.Ft    |  |
| WATER GALLONS   | 1025 GAL.    |  |
| SURFACE AREA    | 63.6 SQ. FT. |  |
| ICC ES LISTED # | PMG-1161     |  |

9' Dia. Water Dimension





**ROUND** 500 SERIES

NESPA ENTERPRISES INC.

2800 Richter Ave. Ste. C Oroville, CA 95966

E-Mail:jim@tiledspas.com Web Site:www.tiledspas.com 

DWG NAME

Commercial Models-2020 | 1/8" = 1'



PAGE 1 OF 1



# MIRAGE 600 SERIES













LEGACY 700 SERIES













NESPA ENTERPRISES INC.

Office: (530) 534-9910

2800 Richter Ave. Ste. C Oroville, CA 95966

Fax: (530) 534-9915

**E-Mail**:jim@tiledspas.com **Web Site**:www.tiledspas.com

**Commercial Models-2020** 1/8" = 1'

01/01/2020

PAGE 1 OF 1













Legacy 12-10 x 28 QS MDL# 7128-LA

Legacy 12' x 20' DS

MDL# 7125-LA

SPECIFICATIONS

12' X 20' Water

Dimension

15 People - Commercial

20 People - Residential

L 8 HT 56103.8 LBS 864 Ci

| SPECIFICATIONS                |               |  |
|-------------------------------|---------------|--|
| SHELL WEIGHT                  | 20000 LBS.    |  |
| WATER WEIGHT                  | 64706 LBS.    |  |
| TOTAL SHELL &<br>WATER WEIGHT | 84705.5 LBS.  |  |
| WATER VOLUME                  | 1297 Cu.Ft    |  |
| WATER GALLONS                 | 9702 GAL      |  |
| SURFACE AREA                  | 355.7 SQ. FT. |  |
| CC ES LISTED #                | PMG-1161      |  |
|                               |               |  |

LEGACY 12 700 SERIES

12'-10" X 28' Water Dimension 20 People - Com