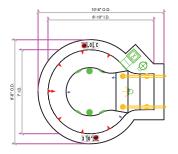

## ROUND 500 SERIES

| SPECIFICATIONS  |              |  |
|-----------------|--------------|--|
| SHELL WEIGHT    | 2600 LBS.    |  |
| WATER WEIGHT    | 5488 LBS     |  |
| WATER WEIGHT    | 8087.7 LBS   |  |
| WATER VOLUME    | 110 Cu.Ft.   |  |
| WATER GALLONS   | 823 GAL      |  |
| SURFACE AREA    | 44.5 SQ. FT. |  |
| ICC ES LISTED # | PMG-1161     |  |