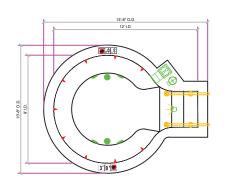

9' Dia. Water

7 People - Commercial 9 People - Residential

Serenity 10 MDL# 515

| SPECIFICATIONS  |              |  |
|-----------------|--------------|--|
| SHELL WEIGHT    | 3800 LBS.    |  |
| WATER WEIGHT    | 10975 LBS.   |  |
| WATER WEIGHT    | 14775.5 LBS  |  |
| WATER VOLUME    | 220 Cu.Ft    |  |
| WATER GALLONS   | 1646 GAL     |  |
| SURFACE AREA    | 89.8 SQ. FT. |  |
| ICC ES LISTED # | PMG-1161     |  |
| 10' Dia. Water  |              |  |

Dimension

8 People - Commercial 11 People - Residential