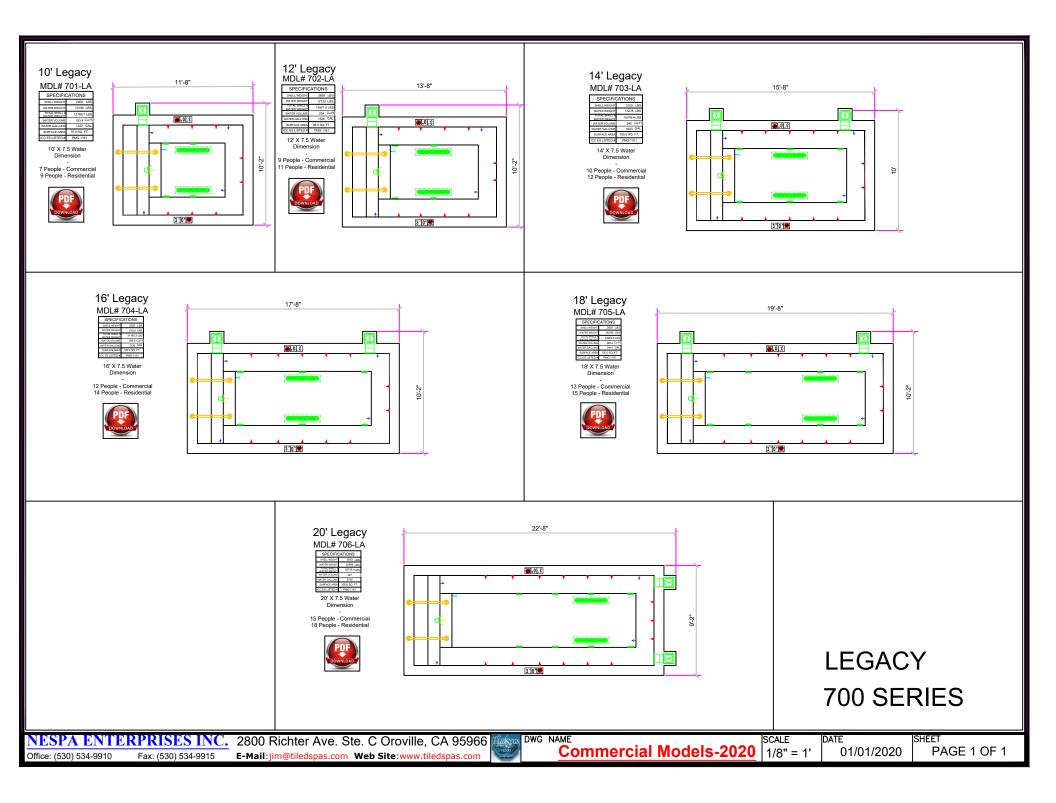

# MIRAGE 600 SERIES

LEGACY 700 SERIES

NESPA ENTERPRISES INC.

Office: (530) 534-9910

2800 Richter Ave. Ste. C Oroville, CA 95966

Fax: (530) 534-9915

**E-Mail**:jim@tiledspas.com **Web Site**:www.tiledspas.com

**Commercial Models-2020** 1/8" = 1'

01/01/2020

PAGE 1 OF 1

Legacy 12-10 x 28 QS MDL# 7128-LA

Legacy 12' x 20' DS

MDL# 7125-LA

SPECIFICATIONS

12' X 20' Water