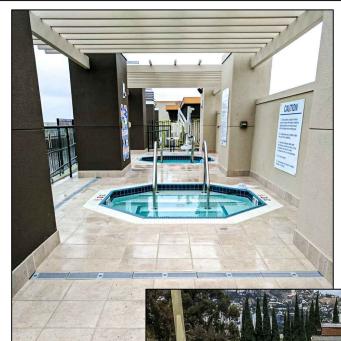

Office: (530) 534-9910



# SQUARE 100 SERIES









#### RECTANGLE 200 SERIES







# RADIUS 300 SERIES









## OCTAGON 400 SERIES











## ROUND 500 SERIES







| SPECIFICATIONS  |              |  |
|-----------------|--------------|--|
| SHELL WEIGHT    | 2600 LBS.    |  |
| WATER WEIGHT    | 5488 LBS     |  |
| WATER WEIGHT    | 8087.7 LBS   |  |
| WATER VOLUME    | 110 Cu.Ft.   |  |
| WATER GALLONS   | 823 GAL      |  |
| SURFACE AREA    | 44.5 SQ. FT. |  |
| ICC ES LISTED # | PMG-1161     |  |

7' Dia. Water Dimension

4 People - Commercial 7 People - Residential





#### Serenity 8 MDL# 513

| SPECIFICATIONS                |              |  |
|-------------------------------|--------------|--|
| SHELL WEIGHT                  | 2900 LBS     |  |
| WATER WEIGHT                  | 6935 LBS     |  |
| TOTAL SHELL &<br>WATER WEIGHT | 9834.5 LBS.  |  |
| WATER VOLUME