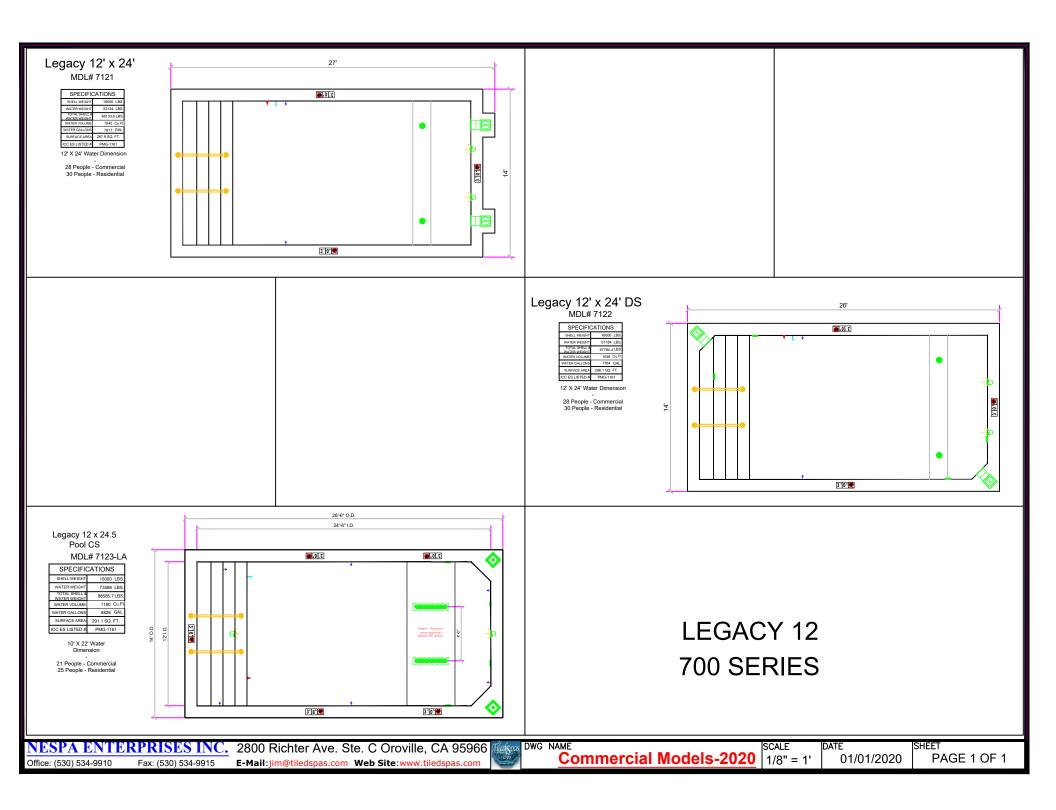

# MIRAGE 600 SERIES

LEGACY 700 SERIES

NESPA ENTERPRISES INC.

Office: (530) 534-9910

2800 Richter Ave. Ste. C Oroville, CA 95966

Fax: (530) 534-9915

**E-Mail**:jim@tiledspas.com **Web Site**:www.tiledspas.com

**Commercial Models-2020** 1/8" = 1'

01/01/2020

PAGE 1 OF 1

Legacy 12-10 x 28 QS MDL# 7128-LA

Legacy 12' x 20' DS

MDL# 7125-LA

SPECIFICATIONS

12' X 20' Water

Dimension

15 People - Commercial

20 People - Residential

L 8 HT 56103.8 LBS 864 Ci

| SPECIFICATIONS                |               |  |
|-------------------------------|---------------|--|
| SHELL WEIGHT                  | 20000 LBS.    |  |
| WATER WEIGHT                  | 64706 LBS.    |  |
| TOTAL SHELL &<br>WATER WEIGHT | 84705.5 LBS.  |  |
| WATER VOLUME                  | 1297 Cu.Ft    |  |
| WATER GALLONS                 | 9702 GAL      |  |
| SURFACE AREA                  | 355.7 SQ. FT. |  |
| CC ES LISTED #                | PMG-1161      |  |
|                               |               |  |

LEGACY 12 700 SERIES

12'-10" X 28' Water Dimension 20 People - Commercial 25 People - Residential

NESPA ENTERPRISES INC.

2800 Richter Ave. Ste. C Oroville, CA 95966 DWG NAME

Office: (530) 534-9910 Fax: (530) 534-9915