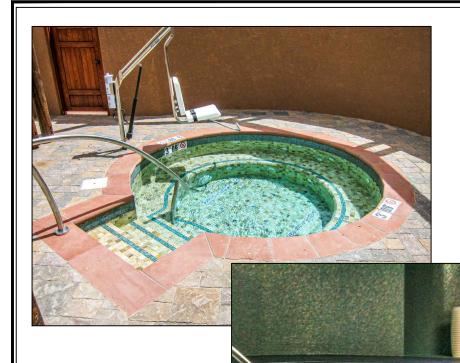

## ROUND 500 SERIES

| SPECIFICATIONS  |              |  |
|-----------------|--------------|--|
| SHELL WEIGHT    | 2600 LBS.    |  |
| WATER WEIGHT    | 5488 LBS     |  |
| WATER WEIGHT    | 8087.7 LBS   |  |
| WATER VOLUME    | 110 Cu.Ft.   |  |
| WATER GALLONS   | 823 GAL      |  |
| SURFACE AREA    | 44.5 SQ. FT. |  |
| ICC ES LISTED # | PMG-1161     |  |