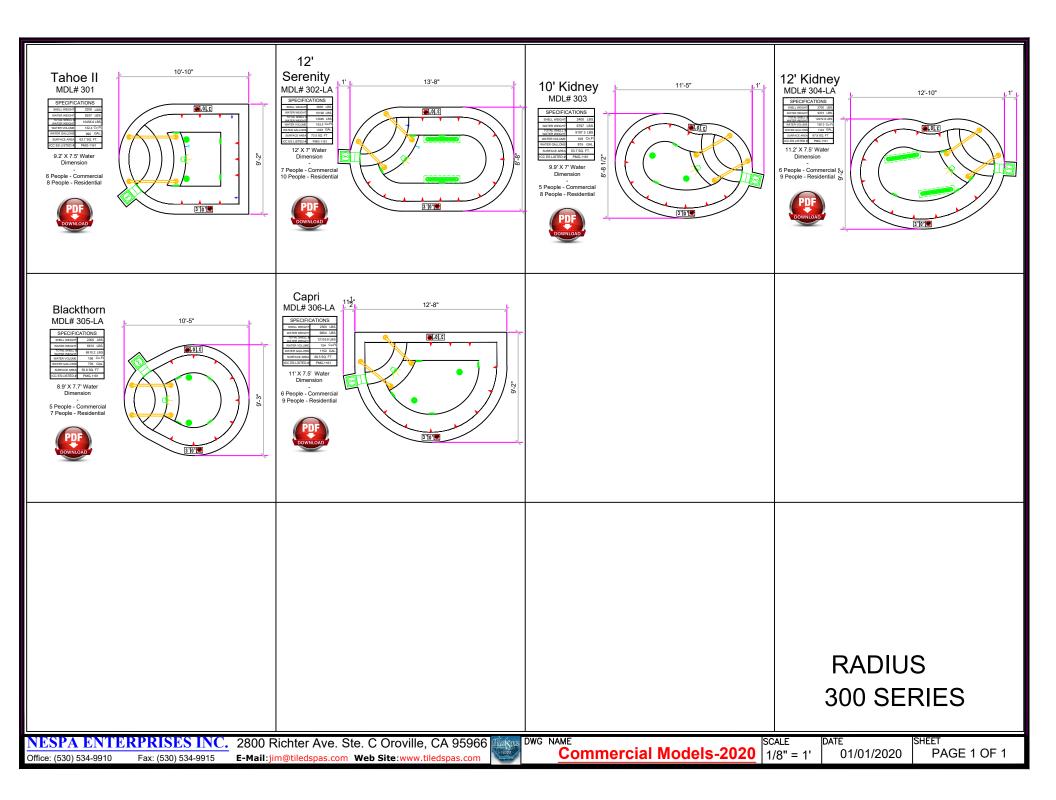

Office: (530) 534-9910



# SQUARE 100 SERIES









#### RECTANGLE 200 SERIES







# RADIUS 300 SERIES









## OCTAGON 400 SERIES











## ROUND 500 SERIES







| SPECIFICATIONS  |              |  |
|-----------------|--------------|--|
| SHELL WEIGHT    | 2600 LBS.    |  |
| WATER WEIGHT    | 5488 LBS     |  |
| WATER WEIGHT    | 8087.7 LBS   |  |
| WATER VOLUME    | 110 Cu.Ft.   |  |
| WATER GALLONS   | 823 GAL      |  |
| SURFACE AREA    | 44.5 SQ. FT. |  |
| ICC ES LISTED # | PMG-1161     |  |

7' Dia. Water Dimension

4 People - Commercial 7 People - Residential





#### Serenity 8 MDL# 513

| SPECIFICATIONS                |              |  |
|-------------------------------|--------------|--|
| SHELL WEIGHT                  | 2900 LBS     |  |
| WATER WEIGHT                  | 6935 LBS     |  |
| TOTAL SHELL &<br>WATER WEIGHT | 9834.5 LBS.  |  |
| WATER VOLUME