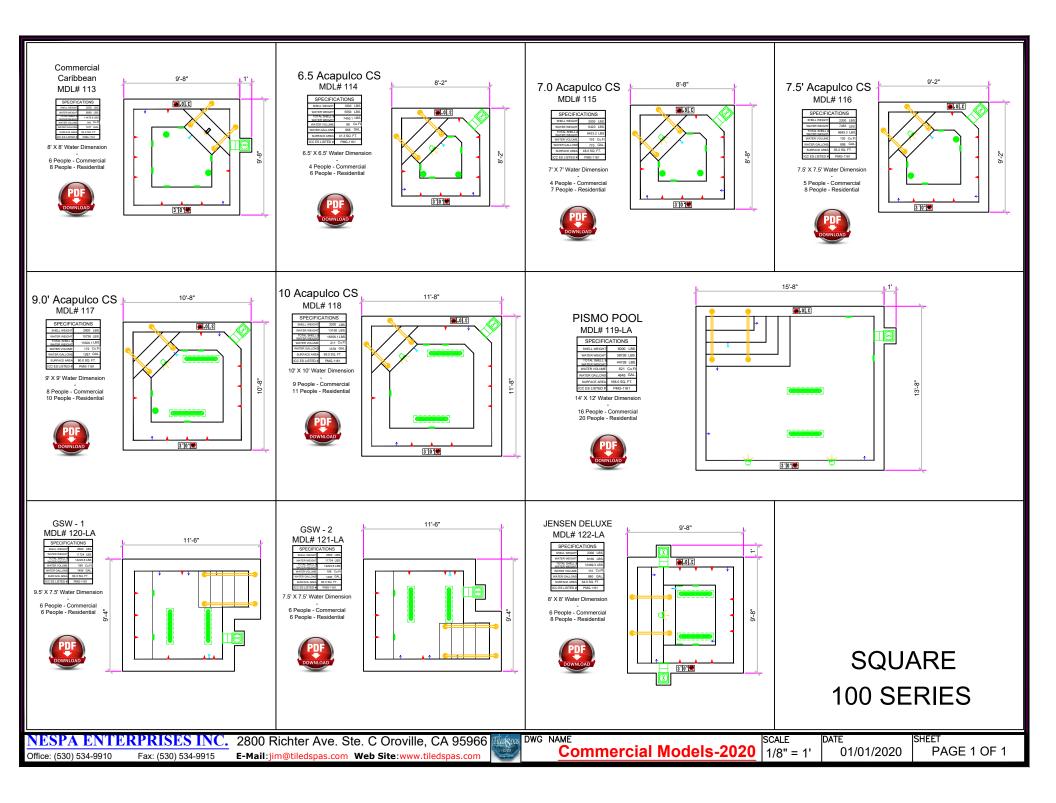

Office: (530) 534-9910



# SQUARE 100 SERIES









#### RECTANGLE 200 SERIES







# RADIUS 300 SERIES









## OCTAGON 400 SERIES











## ROUND 500 SERIES







| SPECIFICATIONS  |              |  |
|-----------------|--------------|--|
| SHELL WEIGHT    | 2600 LBS.    |  |
| WATER WEIGHT    | 5488 LBS     |  |
| WATER WEIGHT    | 8087.7 LBS   |  |
| WATER VOLUME    | 110 Cu.Ft.   |  |
| WATER GALLONS   | 823 GAL      |  |
| SURFACE AREA    | 44.5 SQ. FT. |  |
| ICC ES LISTED # | PMG-1161     |  |

7' Dia. Water Dimension

4 People - Commercial 7 People - Residential





#### Serenity 8 MDL# 513

| SPECIFICATIONS                |              |  |
|-------------------------------|--------------|--|
| SHELL WEIGHT                  | 2900 LBS     |  |
| WATER WEIGHT                  | 6935 LBS     |  |
| TOTAL SHELL &<br>WAT