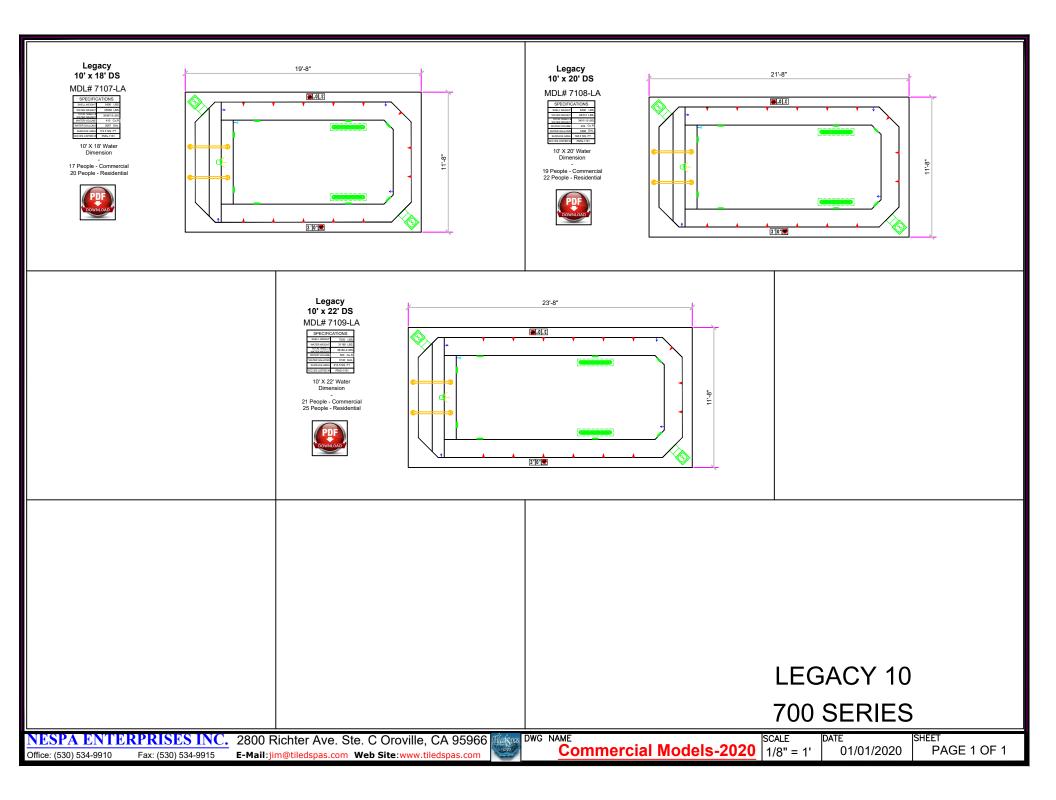

# MIRAGE 600 SERIES

LEGACY 700 SERIES

NESPA ENTERPRISES INC.

Office: (530) 534-9910

2800 Richter Ave. Ste. C Oroville, CA 95966

Fax: (530) 534-9915

**E-Mail**:jim@tiledspas.com **Web Site**:www.tiledspas.com

**Commercial Models-2020** 1/8" = 1'

01/01/2020

PAGE 1 OF 1

Legacy 12-10 x 28 QS MDL# 7128-LA

Legacy 12' x 20' DS

MDL# 7125-LA

SPECIFICATIONS

12' X 20' Water