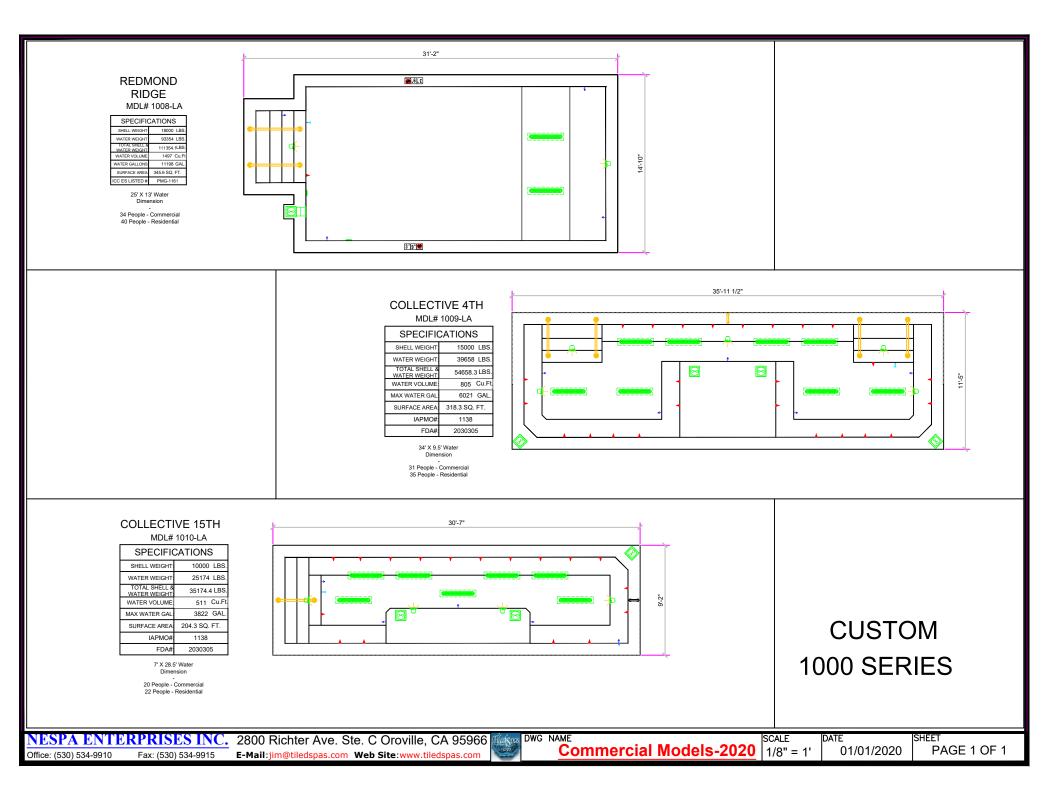

| 20000 LBS.    |  |
| WATER WEIGHT                  | 64706 LBS.    |  |
| TOTAL SHELL &<br>WATER WEIGHT | 84705.5 LBS.  |  |
| WATER VOLUME                  | 1297 Cu.Ft    |  |
| WATER GALLONS                 | 9702 GAL      |  |
| SURFACE AREA                  | 355.7 SQ. FT. |  |
| CC ES LISTED #                | PMG-1161      |  |
|                               |               |  |

LEGACY 12 700 SERIES

12'-10" X 28' Water Dimension 20 People - Commercial 25 People - Residential



NESPA ENTERPRISES INC.

2800 Richter Ave. Ste. C Oroville, CA 95966 DWG NAME

Office: (530) 534-9910 Fax: (530) 534-9915

**E-Mail**:jim@tiledspas.com **Web Site**:www.tiledspas.com



Commercial Models-2020 SCALE 1/8" = 1'

01/01/2020

PAGE 1 OF 1





#### SWIMSPA 800 SERIES