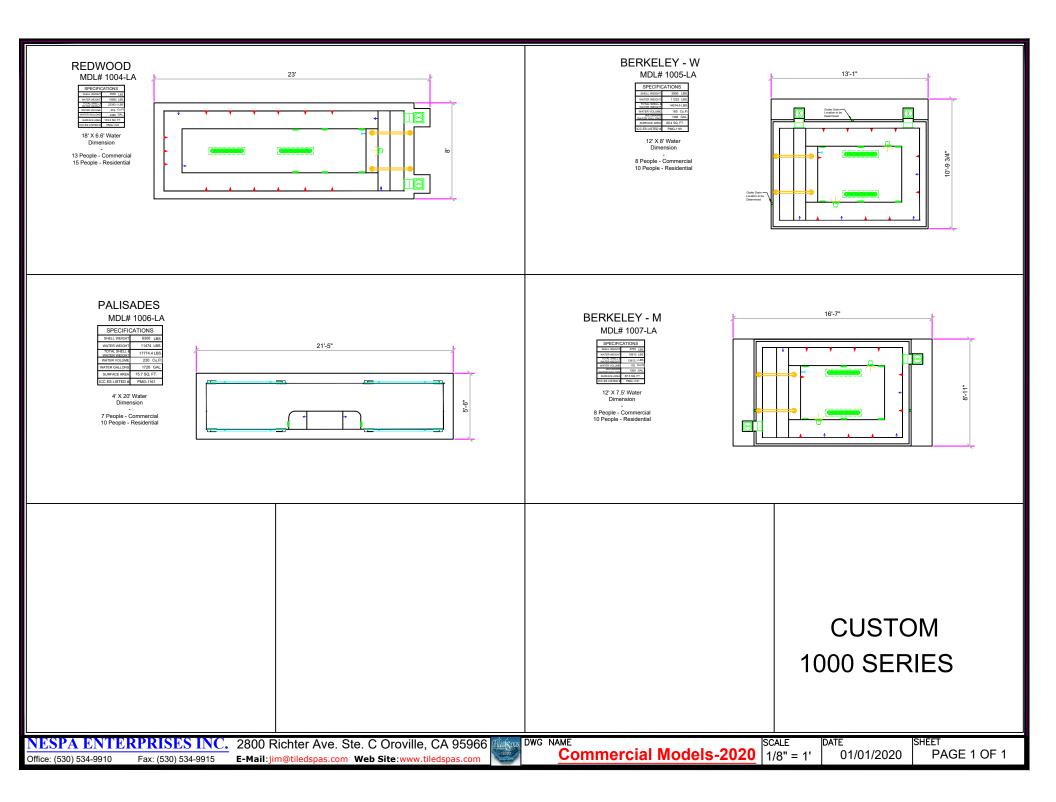

| 20000 LBS.    |  |
| WATER WEIGHT                  | 64706 LBS.    |  |
| TOTAL SHELL &<br>WATER WEIGHT | 84705.5 LBS.  |  |
| WATER VOLUME                  | 1297 Cu.Ft    |  |
| WATER GALLONS                 | 9702 GAL      |  |
| SURFACE AREA                  | 355.7 SQ. FT. |  |
| CC ES LISTED #                | PMG-1161      |  |
|                               |               |  |

LEGACY 12 700 SERIES

12'-10" X 28' Water Dimension 20 People - Commercial 25 People - Residential



NESPA ENTERPRISES INC.

2800 Richter Ave. Ste. C Oroville, CA 95966 DWG NAME

Office: (530) 534-9910 Fax: (530) 534-9915

**E-Mail**:jim@tiledspas.com **Web Site**:www.tiledspas.com



Commercial Models-2020 SCALE 1/8" = 1'

01/01/2020

PAGE 1 OF 1





#### SWIMSPA 800 SERIES