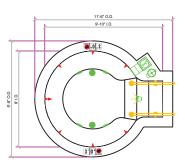

#### 9' Round 32

| MDL# 516        |              |  |
|-----------------|--------------|--|
| SPECIFICATIONS  |              |  |
| SHELL WEIGHT    | 2600 LBS.    |  |
| WATER WEIGHT    | 8543 LBS.    |  |
| TOTAL SHELL &   | 11143.4 LBS. |  |
| WATER VOLUME    | 137 Cu.Ft    |  |
| WATER GALLONS   | 1025 GAL.    |  |
| SURFACE AREA    | 63.6 SQ. FT. |  |
| ICC ES LISTED # | PMG-1161     |  |

9' Dia. Water Dimension

**ROUND** 500 SERIES

NESPA ENTERPRISES INC.

2800 Richter Ave. Ste. C Oroville, CA 95966

E-Mail:jim@tiledspas.com Web Site:www.tiledspas.com 

DWG NAME

Commercial Models-2020 | 1/8" = 1'