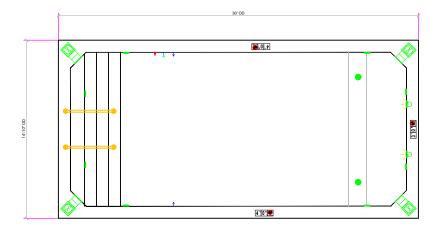

# MIRAGE 600 SERIES

LEGACY 700 SERIES

NESPA ENTERPRISES INC.

Office: (530) 534-9910

2800 Richter Ave. Ste. C Oroville, CA 95966

Fax: (530) 534-9915

**E-Mail**:jim@tiledspas.com **Web Site**:www.tiledspas.com

**Commercial Models-2020** 1/8" = 1'

01/01/2020

PAGE 1 OF 1

Legacy 12-10 x 28 QS MDL# 7128-LA

Legacy 12' x 20' DS

MDL# 7125-LA

SPECIFICATIONS

12' X 20' Water

Dimension

15 People - Commercial

20 People - Residential

L 8 HT 56103.8 LBS 864 Ci

| SPECIFICATIONS                |               |  |
|-------------------------------|---------------|--|
| SHELL WEIGHT                  | 20000 LBS.    |  |
| WATER WEIGHT                  | 64706 LBS.    |  |
| TOTAL SHELL &<br>WATER WEIGHT | 84705.5 LBS.  |  |
| WATER VOLUME                  | 1297 Cu.Ft    |  |
| WATER GALLONS                 | 9702 GAL      |  |
| SURFACE AREA                  | 355.7 SQ. FT. |  |
| CC ES LISTED #                | PMG-1161      |  |
|                               |               |  |

LEGACY 12 700 SERIES

12'-10" X 28' Water Dimension 20 People - Commercial 25 People - Residential

NESPA ENTERPRISES INC.

2800 Richter Ave. Ste. C Oroville, CA 95966 DWG NAME

Office: (530) 534-9910 Fax: (530) 534-9915

**E-Mail**:jim@tiledspas.com **Web Site**:www.tiledspas.com

Commercial Models-2020 SCALE 1/8" = 1'

01/01/2020

PAGE 1 OF 1