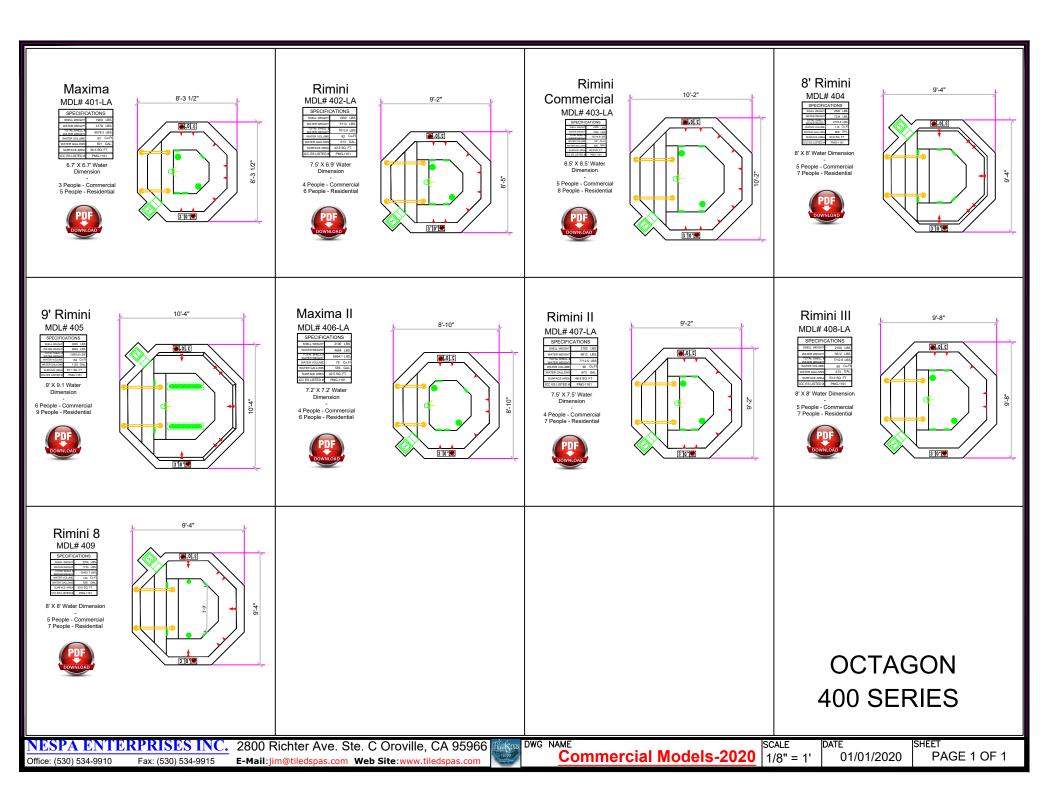

Office: (530) 534-9910



# SQUARE 100 SERIES









#### RECTANGLE 200 SERIES







# RADIUS 300 SERIES









## OCTAGON 400 SERIES











## ROUND 500 SERIES







| SPECIFICATIONS  |              |  |
|-----------------|--------------|--|
| SHELL WEIGHT    | 2600 LBS.    |  |
| WATER WEIGHT    | 5488 LBS     |  |
| WATER WEIGHT    | 8087.7 LBS   |  |
| WATER VOLUME    | 110 Cu.Ft.   |  |
| WATER GALLONS   | 823 GAL      |  |
| SURFACE AREA    | 44.5 SQ. FT. |  |
| ICC ES LISTED # | PMG-1161     |  |

7' Dia. Water Dimension

4 People - Commercial 7 People - Residential





#### Serenity 8 MDL# 513

| SPECIFICATIONS                |              |  |
|-------------------------------|--------------|--|
| SHELL WEIGHT                  | 2900 LBS     |  |
| WATER WEIGHT                  | 6935 LBS     |  |
| TOTAL SHELL &<br>WATER WEIGHT | 9834.5 LBS.  |  |
| WATER VOLUME                  | 139 Cu.Ft    |  |
| WATER GAL