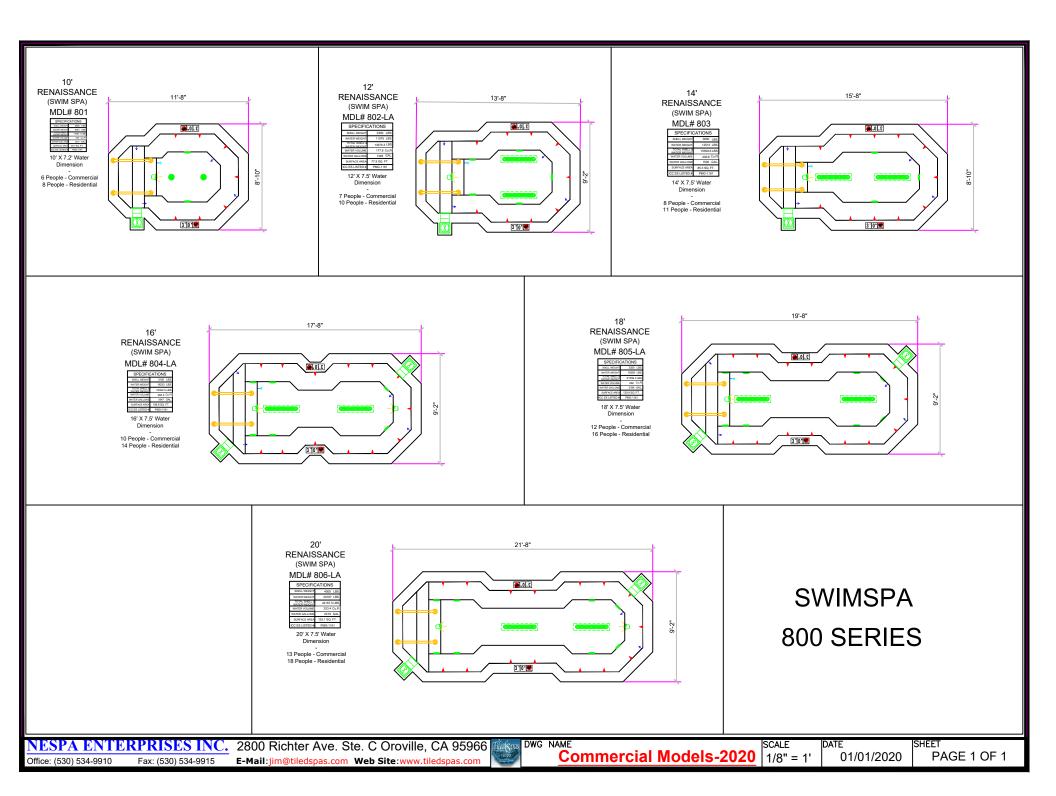

WEIGHT                  | 20000 LBS.    |  |
| WATER WEIGHT                  | 64706 LBS.    |  |
| TOTAL SHELL &<br>WATER WEIGHT | 84705.5 LBS.  |  |
| WATER VOLUME                  | 1297 Cu.Ft    |  |
| WATER GALLONS                 | 9702 GAL      |  |
| SURFACE AREA                  | 355.7 SQ. FT. |  |
| CC ES LISTED #                | PMG-1161      |  |
|                               |               |  |

LEGACY 12 700 SERIES

12'-10" X 28' Water Dimension 20 People - Commercial 25 People - Residential



NESPA ENTERPRISES INC.

2800 Richter Ave. Ste. C Oroville, CA 95966 DWG NAME

Office: (530) 534-9910 Fax: (530) 534-9915

**E-Mail**:jim@tiledspas.com **Web Site**:www.tiledspas.com



Commercial Models-2020 SCALE 1/8" = 1'

01/01/2020

PAGE 1 OF 1





#### SWIMSPA 800 SERIES