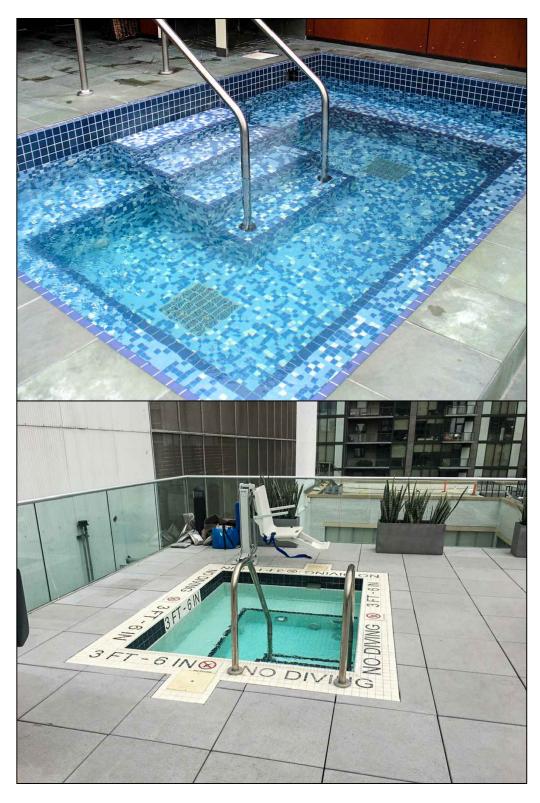

Office: (530) 534-9910



# SQUARE 100 SERIES









#### RECTANGLE 200 SERIES







# RADIUS 300 SERIES









## OCTAGON 400 SERIES











## ROUND 500 SERIES







| SPECIFICATIONS  |              |  |
|-----------------|--------------|--|
| SHELL WEIGHT    | 2600 LBS.    |  |
| WATER WEIGHT    | 5488 LBS     |  |
| WATER WEIGHT    | 8087.7 LBS   |  |
| WATER VOLUME    | 110 Cu.Ft.   |  |
| WATER GALLONS   | 823 GAL      |  |
| SURFACE AREA    | 44.5 SQ. FT. |  |
| ICC ES LISTED # | PMG-1161     |  |

7' Dia. Water Dimension

4 People - Commercial 7 People - Residential





#### Serenity 8 MDL# 513

| SPECIFICATIONS                |              |  |
|-------------------------------|--------------|--|
| SHELL WEIGHT                  | 2900 LBS     |  |
| WATER WEIGHT                  | 6935 LBS     |  |
| TOTAL SHELL &<br>WATER