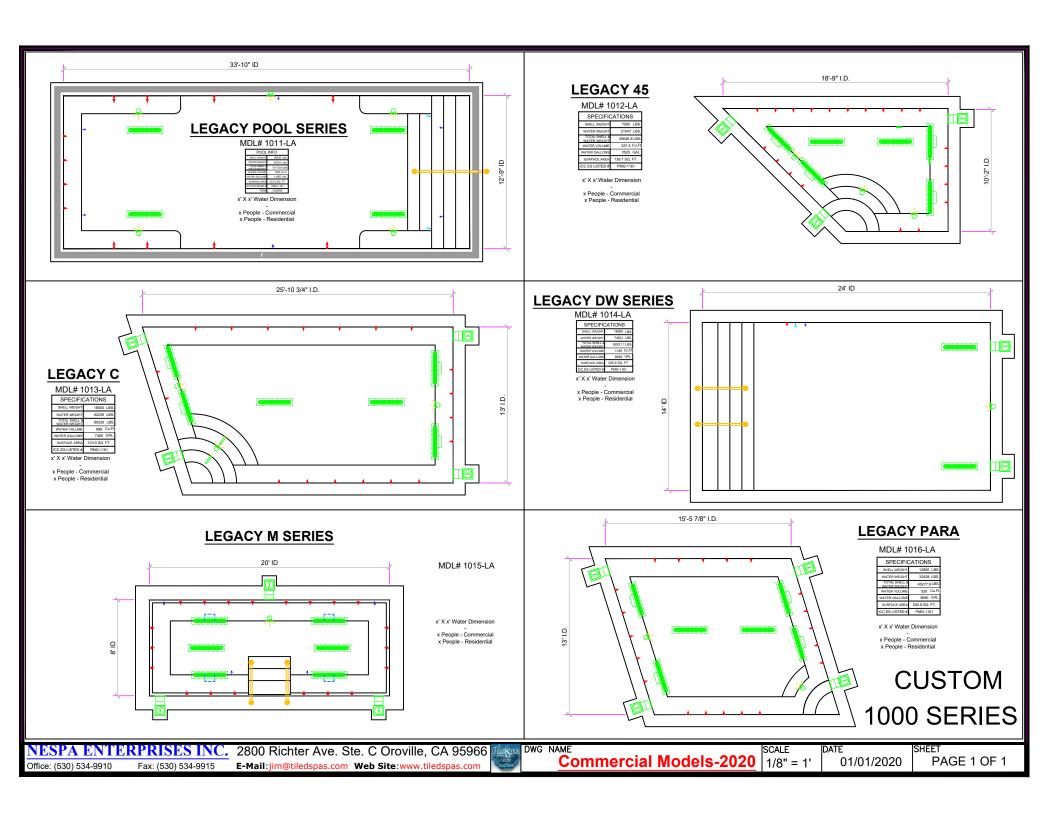

| 20000 LBS.    |  |
| WATER WEIGHT                  | 64706 LBS.    |  |
| TOTAL SHELL &<br>WATER WEIGHT | 84705.5 LBS.  |  |
| WATER VOLUME                  | 1297 Cu.Ft    |  |
| WATER GALLONS                 | 9702 GAL      |  |
| SURFACE AREA                  | 355.7 SQ. FT. |  |
| CC ES LISTED #                | PMG-1161      |  |
|                               |               |  |

LEGACY 12 700 SERIES

12'-10" X 28' Water Dimension 20 People - Commercial 25 People - Residential



NESPA ENTERPRISES INC.

2800 Richter Ave. Ste. C Oroville, CA 95966 DWG NAME

Office: (530) 534-9910 Fax: (530) 534-9915

**E-Mail**:jim@tiledspas.com **Web Site**:www.tiledspas.com



Commercial Models-2020 SCALE 1/8" = 1'

01/01/2020

PAGE 1 OF 1





#### SWIMSPA 800 SERIES