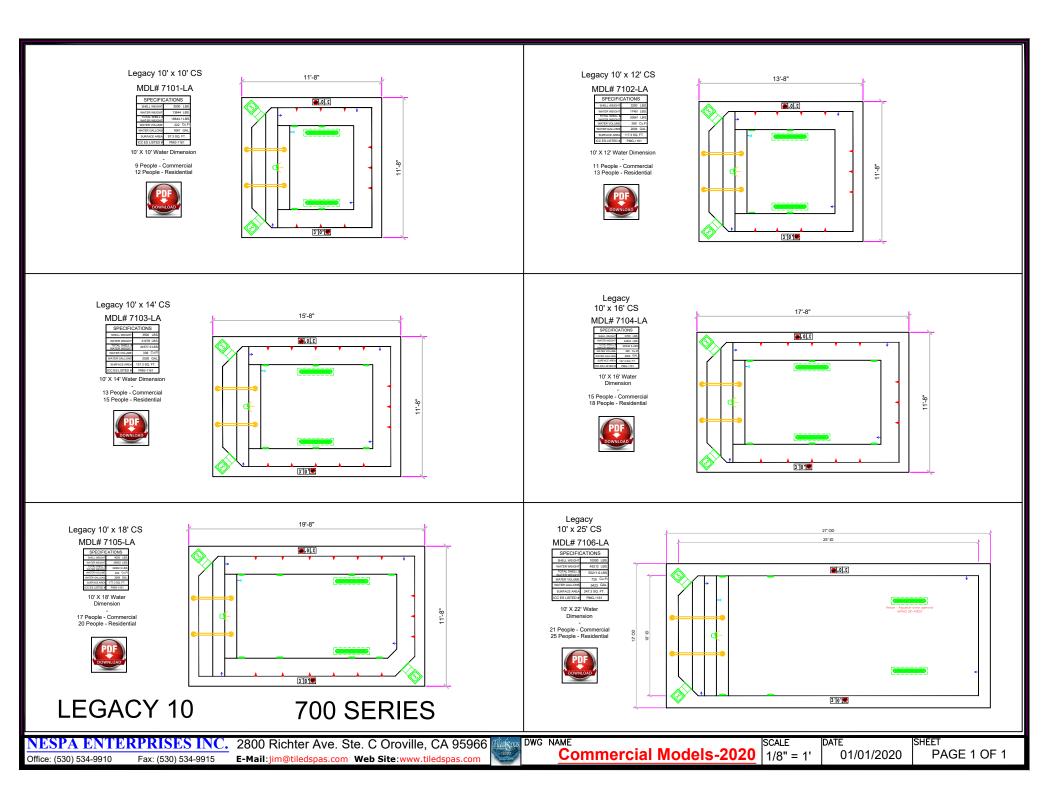

# MIRAGE 600 SERIES

LEGACY 700 SERIES

NESPA ENTERPRISES INC.

Office: (530) 534-9910

2800 Richter Ave. Ste. C Oroville, CA 95966

Fax: (530) 534-9915

**E-Mail**:jim@tiledspas.com **Web Site**:www.tiledspas.com

**Commercial Models-2020** 1/8" = 1'

01/01/2020

PAGE 1 OF 1

Legacy 12-10 x 28 QS MDL# 7128-LA

Legacy 12' x 20' DS

MDL# 7125-LA

SPECIFICATIONS

12' X 20' Water