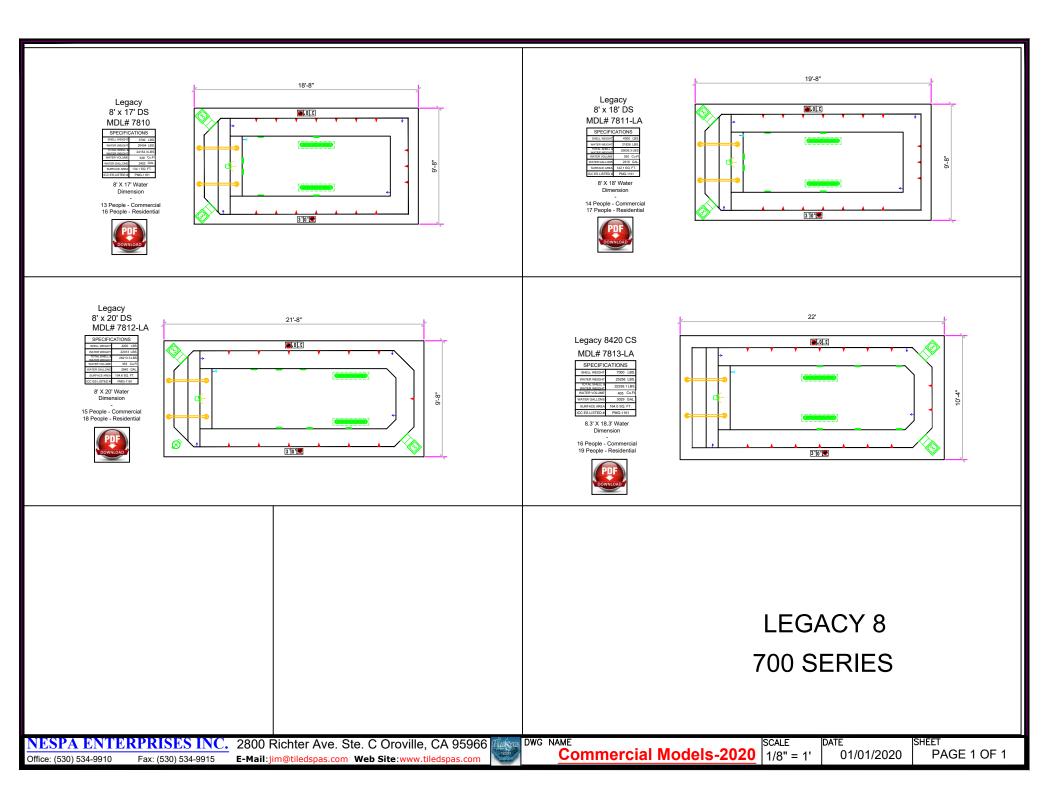

|
| 10' Dia. Water  |              |  |

Dimension

8 People - Commercial 11 People - Residential





#### 9' Round 32

| MDL# 516        |              |  |
|-----------------|--------------|--|
| SPECIFICATIONS  |              |  |
| SHELL WEIGHT    | 2600 LBS.    |  |
| WATER WEIGHT    | 8543 LBS.    |  |
| TOTAL SHELL &   | 11143.4 LBS. |  |
| WATER VOLUME    | 137 Cu.Ft    |  |
| WATER GALLONS   | 1025 GAL.    |  |
| SURFACE AREA    | 63.6 SQ. FT. |  |
| ICC ES LISTED # | PMG-1161     |  |

9' Dia. Water Dimension





**ROUND** 500 SERIES

NESPA ENTERPRISES INC.

2800 Richter Ave. Ste. C Oroville, CA 95966

E-Mail:jim@tiledspas.com Web Site:www.tiledspas.com 

DWG NAME

Commercial Models-2020 | 1/8" = 1'



PAGE 1 OF 1



# MIRAGE 600 SERIES













LEGACY 700 SERIES













NESPA ENTERPRISES INC.

Office: (530) 534-9910

2800 Richter Ave. Ste. C Oroville, CA 95966

Fax: (530) 534-9915

**E-Mail**:jim@tiledspas.com **Web Site**:www.tiledspas.com

**Commercial Models-2020** 1/8" = 1'

01/01/2020

PAGE 1 OF 1













Legacy 12-10 x 28 QS MDL# 7128-LA

Legacy 12' x 20' DS

MDL# 7125-LA

SPECIFICATIONS

12' X 20' Water

Dimension

15 People - Commercial

20 People - Residential

L 8 HT 56103.8 LBS 864 Ci

| SPECIFICATIONS                |               |  |
|-------------------------------|---------------|--|
| SHELL WEIGHT                  | 20000 LBS.    |  |
| WATER WEIGHT                  | 64706 LBS.    |  |
| TOTAL SHELL &<br>WATER WEIGHT | 84705.5 LBS.  |  |
| WATER VOLUME                  | 1297 Cu.Ft    |  |
| WATER GALLONS                 | 9702