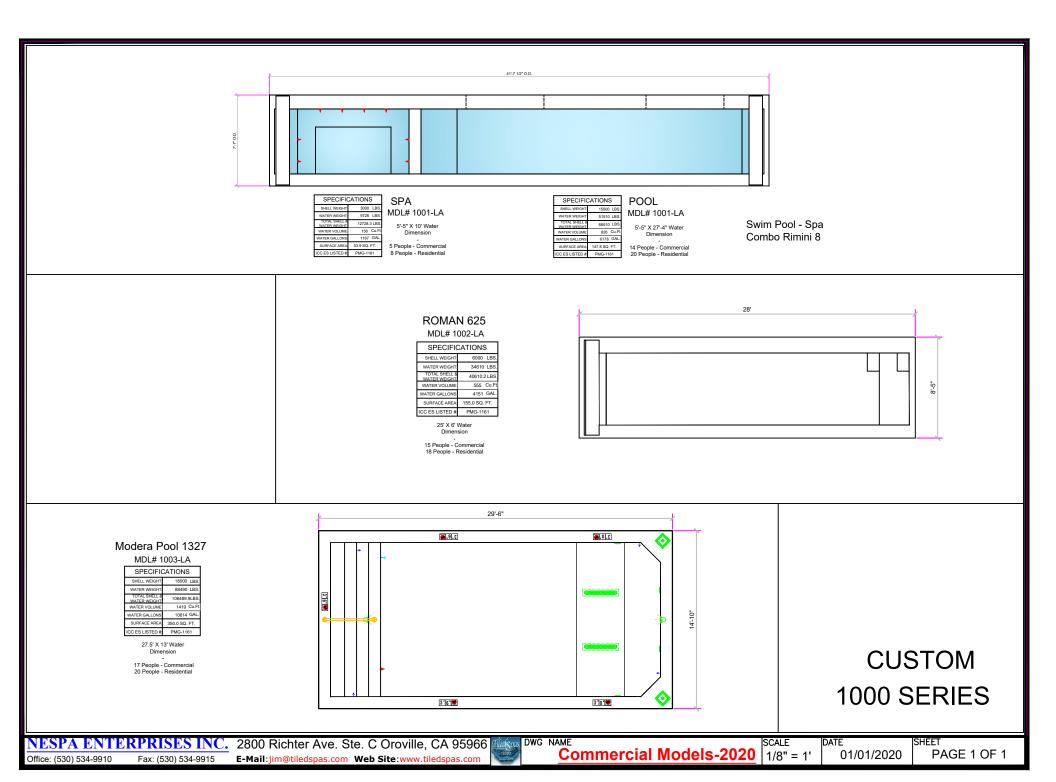

| 20000 LBS.    |  |
| WATER WEIGHT                  | 64706 LBS.    |  |
| TOTAL SHELL &<br>WATER WEIGHT | 84705.5 LBS.  |  |
| WATER VOLUME                  | 1297 Cu.Ft    |  |
| WATER GALLONS                 | 9702 GAL      |  |
| SURFACE AREA                  | 355.7 SQ. FT. |  |
| CC ES LISTED #                | PMG-1161      |  |
|                               |               |  |

LEGACY 12 700 SERIES

12'-10" X 28' Water Dimension 20 People - Commercial 25 People - Residential



NESPA ENTERPRISES INC.

2800 Richter Ave. Ste. C Oroville, CA 95966 DWG NAME

Office: (530) 534-9910 Fax: (530) 534-9915

**E-Mail**:jim@tiledspas.com **Web Site**:www.tiledspas.com



Commercial Models-2020 SCALE 1/8" = 1'

01/01/2020

PAGE 1 OF 1





#### SWIMSPA 800 SERIES