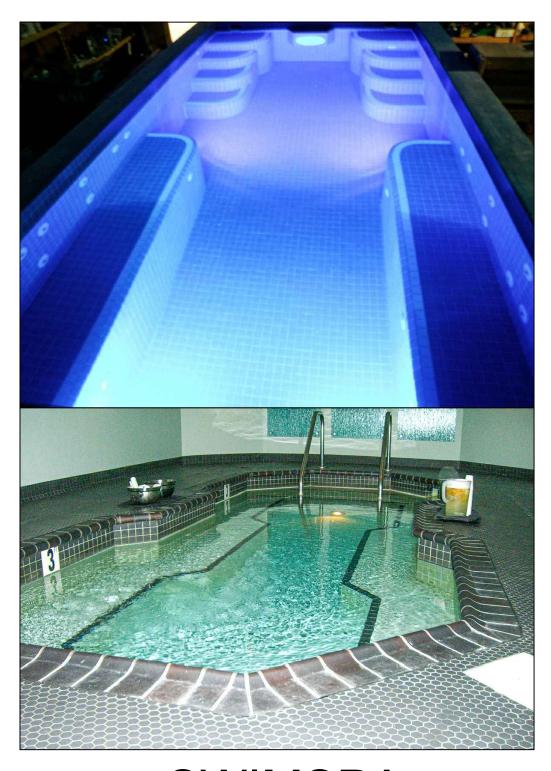

|---------------|--|
| SHELL WEIGHT                  | 20000 LBS.    |  |
| WATER WEIGHT                  | 64706 LBS.    |  |
| TOTAL SHELL &<br>WATER WEIGHT | 84705.5 LBS.  |  |
| WATER VOLUME                  | 1297 Cu.Ft    |  |
| WATER GALLONS                 | 9702 GAL      |  |
| SURFACE AREA                  | 355.7 SQ. FT. |  |
| CC ES LISTED #                | PMG-1161      |  |
|                               |               |  |

LEGACY 12 700 SERIES

12'-10" X 28' Water Dimension 20 People - Commercial 25 People - Residential



NESPA ENTERPRISES INC.

2800 Richter Ave. Ste. C Oroville, CA 95966 DWG NAME

Office: (530) 534-9910 Fax: (530) 534-9915

**E-Mail**:jim@tiledspas.com **Web Site**:www.tiledspas.com



Commercial Models-2020 SCALE 1/8" = 1'

01/01/2020

PAGE 1 OF 1





#### SWIMSPA 800 SERIES