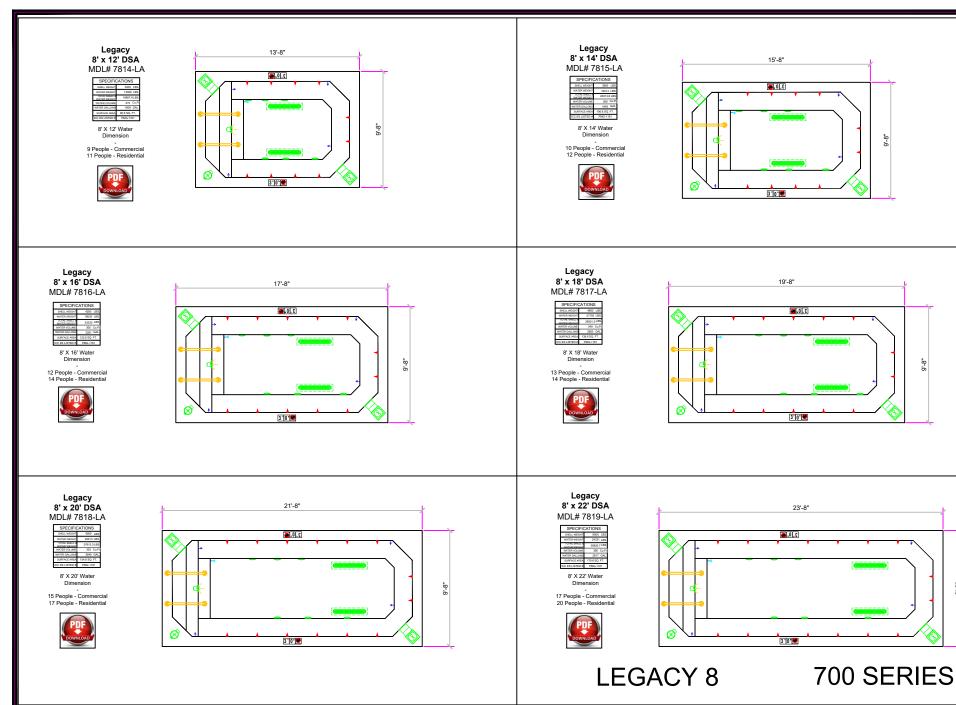

| 10' Dia. Water  |              |  |

Dimension

8 People - Commercial 11 People - Residential





#### 9' Round 32

| MDL# 516        |              |  |
|-----------------|--------------|--|
| SPECIFICATIONS  |              |  |
| SHELL WEIGHT    | 2600 LBS.    |  |
| WATER WEIGHT    | 8543 LBS.    |  |
| TOTAL SHELL &   | 11143.4 LBS. |  |
| WATER VOLUME    | 137 Cu.Ft    |  |
| WATER GALLONS   | 1025 GAL.    |  |
| SURFACE AREA    | 63.6 SQ. FT. |  |
| ICC ES LISTED # | PMG-1161     |  |

9' Dia. Water Dimension





**ROUND** 500 SERIES

NESPA ENTERPRISES INC.

2800 Richter Ave. Ste. C Oroville, CA 95966

E-Mail:jim@tiledspas.com Web Site:www.tiledspas.com 

DWG NAME

Commercial Models-2020 | 1/8" = 1'



PAGE 1 OF 1



# MIRAGE 600 SERIES













LEGACY 700 SERIES













NESPA ENTERPRISES INC.

Office: (530) 534-9910

2800 Richter Ave. Ste. C Oroville, CA 95966

Fax: (530) 534-9915

**E-Mail**:jim@tiledspas.com **Web Site**:www.tiledspas.com

**Commercial Models-2020** 1/8" = 1'

01/01/2020

PAGE 1 OF 1













Legacy 12-10 x 28 QS MDL# 7128-LA

Legacy 12' x 20' DS

MDL# 7125-LA

SPECIFICATIONS

12' X 20' Water

Dimension

15 People - Commercial

20 People - Residential

L 8 HT 56103.8 LBS 864 Ci

| SPECIFICATIONS                |               |  |
|-------------------------------|---------------|--|
| SHELL WEIGHT                  | 20000 LBS.    |  |
| WATER WEIGHT                  | 64706 LBS.    |  |
| TOTAL SHELL &<br>WATER WEIGHT | 84705.5 LBS.  |  |
| WATER VOLUME                  | 1297 Cu.Ft    |  |
| WATER GALLONS                 | 9702 G