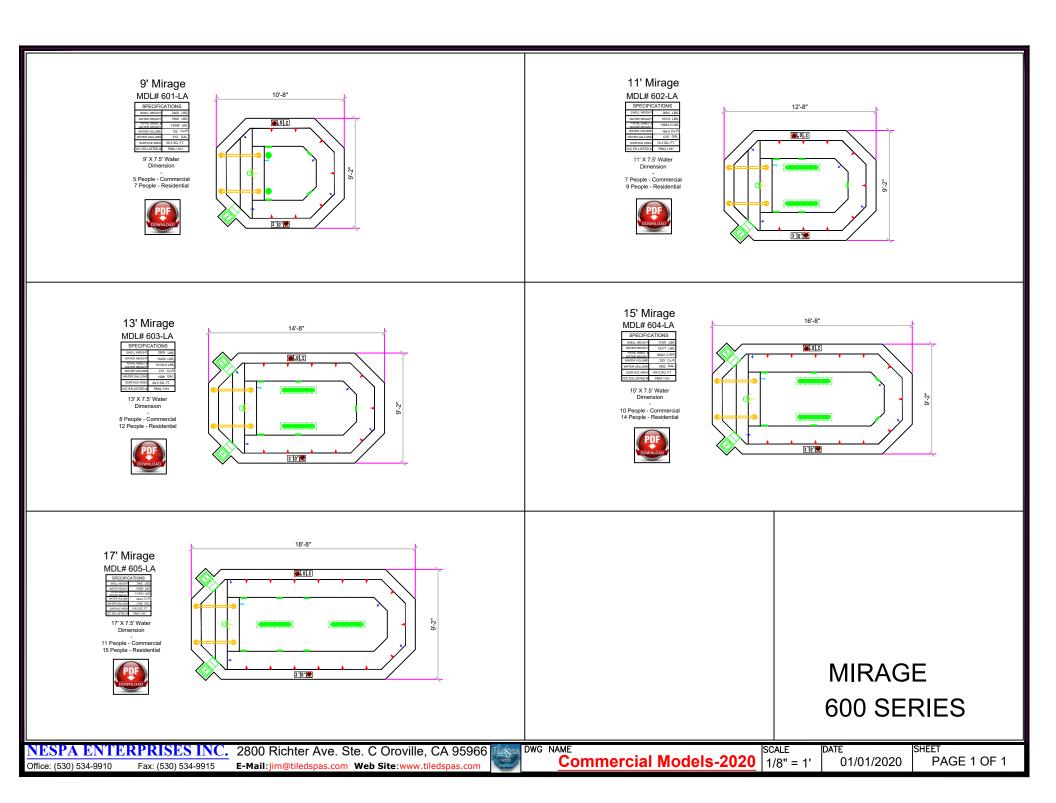

# MIRAGE 600 SERIES

LEGACY 700 SERIES

NESPA ENTERPRISES INC.

Office: (530) 534-9910

2800 Richter Ave. Ste. C Oroville, CA 95966

Fax: (530) 534-9915

**E-Mail**:jim@tiledspas.com **Web Site**:www.tiledspas.com

**Commercial Models-2020** 1/8" = 1'

01/01/2020

PAGE 1 OF 1

Legacy 12-10 x 28 QS MDL# 7128-LA

Legacy 12' x 20' DS

MDL# 7125-LA

SPECIFICATIONS

12' X 20' Water

Dimension

15 People - Commercial

20 People - Residential

L 8 HT 56103.8 LBS 864 Ci

| SPECIFICATIONS                |               |  |
|-------------------------------|---------------|--|
| SHELL WEIGHT                  | 20000 LBS.    |  |
| WATER WEIGHT                  | 64706 LBS.    |  |
| TOTAL SHELL &<br>WATER WEIGHT | 84705.5 LBS.  |  |
| WATER VOLUME                  | 1297 Cu.Ft    |  |
| WATER GALLONS                 | 9702 GAL      |  |
| SURFACE AREA                  | 355.7 SQ. FT. |  |
| CC ES LISTED #                | PMG-1161      |  |
|                               |               |  |

LEGACY 12 700 SERIES

12'-10" X 28' Water Dimension 20 People - Commercial 25 People - Residential

NESPA ENTERPRISES INC.

2800 Richter Ave. Ste. C Oroville, CA 95966 DWG NAME

Office: (530) 534-9910 Fax: (530) 534-9915