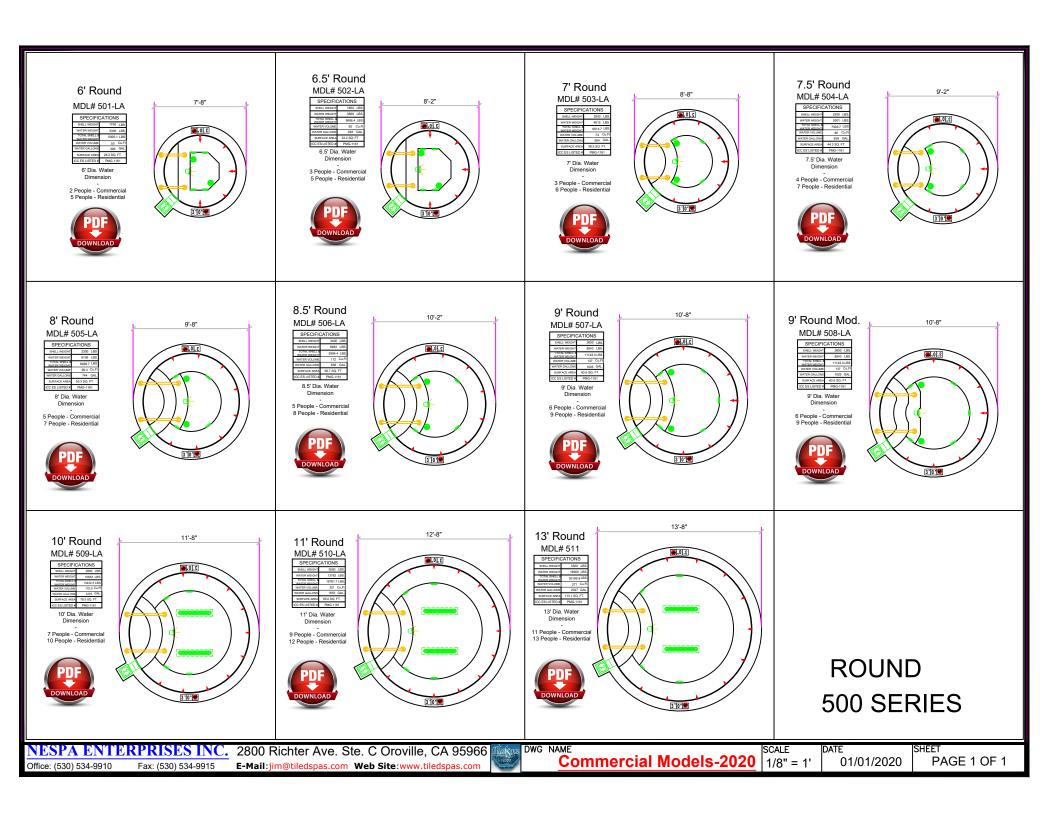

## ROUND 500 SERIES

| SPECIFICATIONS  |              |  |
|-----------------|--------------|--|
| SHELL WEIGHT    | 2600 LBS.    |  |
| WATER WEIGHT    | 5488 LBS     |  |
| WATER WEIGHT    | 8087.7 LBS   |  |
| WATER VOLUME    | 110 Cu.Ft.   |  |
| WATER GALLONS   | 823 GAL      |  |
| SURFACE AREA    | 44.5 SQ. FT. |  |
| ICC ES LISTED # | PMG-1161     |  |

7' Dia. Water Dimension

4 People - Commercial 7 People - Residential

#### Serenity 8 MDL# 513

| SPECIFICATIONS                |              |  |
|-------------------------------|--------------|--|
| SHELL WEIGHT                  | 2900 LBS     |  |
| WATER WEIGHT                  | 6935 LBS     |  |
| TOTAL SHELL &<br>WATER WEIGHT | 9834.5 LBS.  |  |
| WATER VOLUME                  | 139 Cu.Ft    |  |
| WATER GALLONS                 | 1040 GAL     |  |
| SURFACE AREA                  | 58.2 SQ. FT. |  |
| ICC ES LISTED #               | PMG-1161     |  |

8' Dia. Water Dimension

5 People - Commercial 7 People - Residential

Serenity 9 MDL# 514

| SPECIFICATIONS                |              |
|-------------------------------|--------------|
| SHELL WEIGHT                  | 3400 LBS     |
| WATER WEIGHT                  | 8980 LBS     |
| TOTAL SHELL &<br>WATER WEIGHT | 12379.9 LBS  |
| WATER VOLUME                  | 180 Cu.Ft    |
| WATER GALLONS                 | 1346 GAL     |
| SURFACE AREA                  | 73.3 SQ. FT. |
| ICC ES LISTED #               | PMG-1161     |

9' Dia. Water

7 People - Commercial 9 People - Residential

Serenity 10 MDL# 515

| SPECIFICATIONS  |              |  |
|-----------------|--------------|--|
| SHELL WEIGHT    | 3800 LBS.    |  |
| WATER WEIGHT    | 10975 LBS.   |  |
| WATER WEIGHT    | 14775.5 LBS  |  |
| WATER VOLUME    | 220 Cu.Ft    |  |
| WATER GALLONS   | 1646 GAL     |  |
| SURFACE AREA    | 89.8 SQ. FT. |  |
| ICC ES LISTED # | PMG-1161     |  |
| 10' Dia. Water  |              |  |

Dimension

8 People - Commercial 11 People - Residential

#### 9' Round 32

| MDL# 516        |              |  |
|-----------------|--------------|--|
| SPECIFICATIONS  |              |  |
| SHELL WEIGHT    | 2600 LBS.    |  |
| WATER WEIGHT    | 8543 LBS.    |  |
| TOTAL SHELL &   | 11143.4 LBS. |  |
| WATER VOLUME    | 137 Cu.Ft    |  |
| WATER GALLONS   | 1025 GAL.    |  |
| SURFACE AREA    | 63.6 SQ. FT. |  |
| ICC ES LISTED # | PMG-1161     |  |

9' Dia. Water Dimension

**ROUND** 500 SERIES

NESPA ENTERPRISES INC.

2800 Richter Ave. Ste. C Oroville, CA 95966

E-Mail:jim@tiledspas.com Web Site:www.tiledspas.com 

DWG NAME

Commercial Models-2020 | 1/8" = 1'